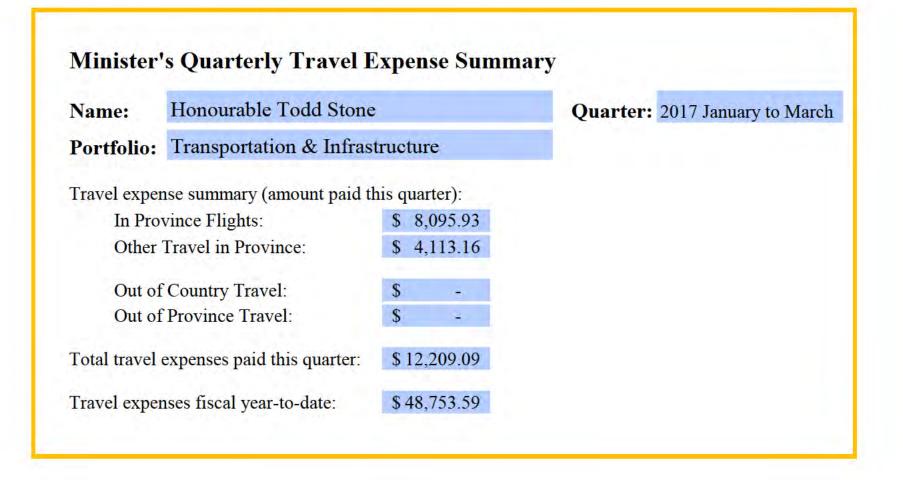

| TLI | 70  | EXE | DA | 94.1 |
|-----|-----|-----|----|------|
| im  | 110 | LAL | 10 | P.40 |



\*12/08 Lunch & Breakfast - \$25.00 (PD) Dinner & Incidentals - \$36.00 (CCA) Audited by PL Jan 10-17

| Created On          | Author                                                                 | Note                                                        |
|---------------------|------------------------------------------------------------------------|-------------------------------------------------------------|
| 2016/12/20 12:21:07 | Borschneck, Lindsay<br>(IDIR\LBORSCHN)<br>Lindsay.Borschneck@gov.bc.ca | MTS Expenses - Dec 2nd- 14th<br>All flights on Pcard        |
|                     |                                                                        | Dec 2nd- took cab to f