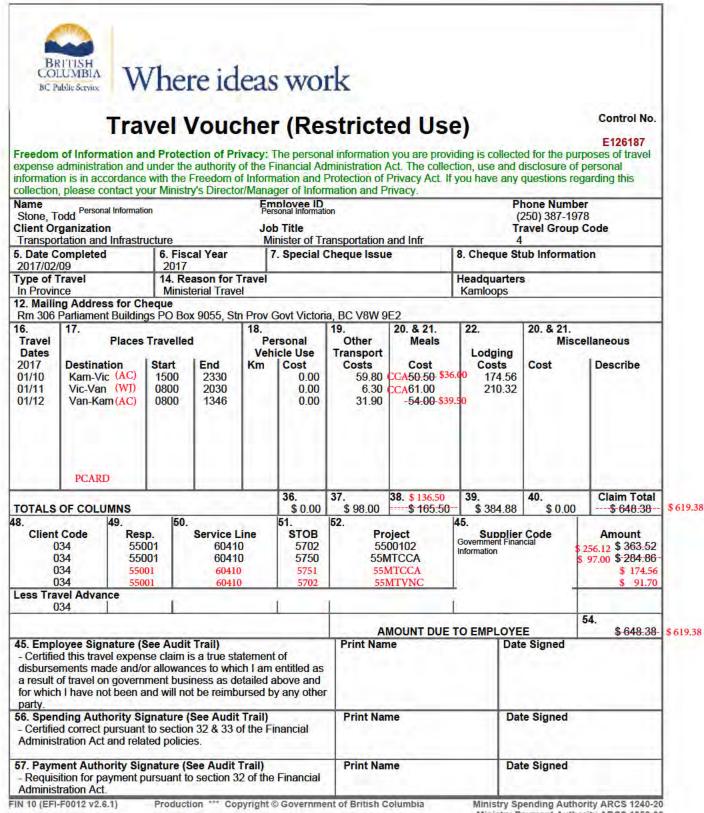

| Notes for Travel Voucher (Restricted Use) E126187 for Sto | one, Todd <sup>Per</sup> |
|-----------------------------------------------------------|--------------------------|
| ι, ,                                                      | Śon                      |

| Created On          |                                | Author                | Note                                                                                                                                                                                                                                                                                                     |
|---------------------|--------------------------------|-----------------------|----------------------------------------------------------------------------------------------------------------------------------------------------------------------------------------------------------------------------------------------------------------------------------------------------------|
| 2017/02/09 13:16:21 | Paslar, Lida<br>(IDIR\LPASLAR) | Lida.Paslar@gov.bc.ca | MTS Expenses:<br>Jan 10th: MTS flew AC Kam to Vic<br>-Stayed night in hotel<br>- Took a cab from airport to hotel<br>Jan 11th: MTS took Hel jet Vic to Van<br>-Stayed night in hotel<br>-Took a cab from Helijet terminal to hotel<br>Jan 12th: MTS flew AC Van to Kam<br>- Took a cab from hotel to YVR |