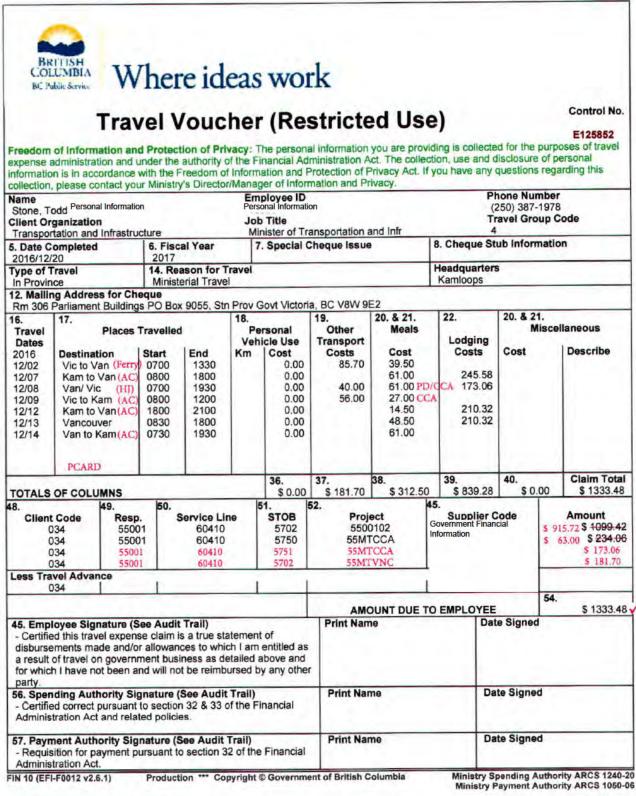

| TLI | 70  | EXE | DA | 94.1 |
|-----|-----|-----|----|------|
| im  | 110 | LAL | 10 | P.40 |



\*12/08 Lunch & Breakfast - \$25.00 (PD) Dinner & Incidentals - \$36.00 (CCA) Audited by PL Jan 10-17

| Created On          | Author                                                                 | Note                                                        |
|---------------------|------------------------------------------------------------------------|-------------------------------------------------------------|
| 2016/12/20 12:21:07 | Borschneck, Lindsay<br>(IDIR\LBORSCHN)<br>Lindsay.Borschneck@gov.bc.ca | MTS Expenses - Dec 2nd- 14th<br>All flights on Pcard        |
|                     |                                                                        | Dec 2nd- took cab to ferry from dt Vic- Ferry<br>Vic to Van |
|                     |