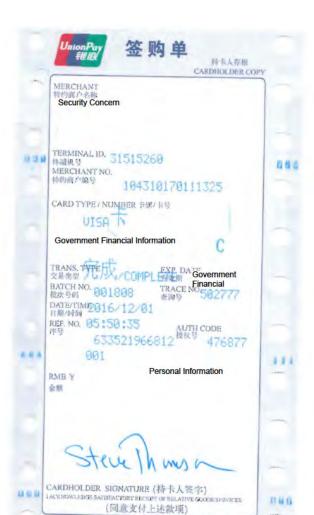

# **Minister's Quarterly Travel Expense Summary**

Name: Honourable Steve Thomson

Quarter: 2017 January to March

Portfolio: Forests, Lands & Natural Resource Operations

Travel expense summary (amount paid this quarter):

In Province Flights: \$ 5,159.92

Other Travel in Province: \$ 3,461.98

Out of Country Travel: \$ 4,102.62

Out of Province Travel: \$ 2,031.29

Total travel expenses paid this quarter: \$14,755.81

Travel expenses fiscal year-to-date: \$47,181.14