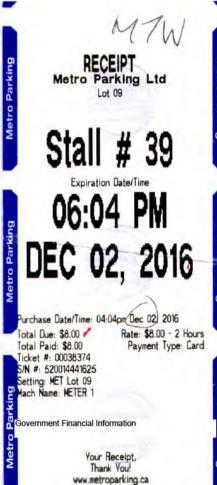

Other Travel in Province: \$ 2,648.24

Out of Country Travel:

Out of Province Travel:

Total travel expenses paid this quarter: \$ 5,945.67

Travel expenses fiscal year-to-date: \$16,467.92