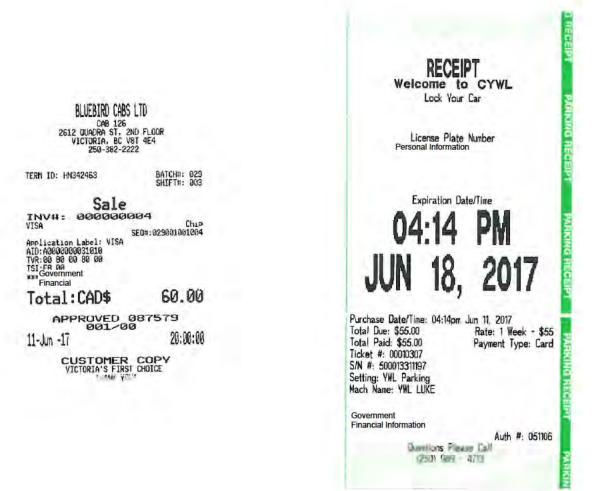

## RECEIPT Welcome to CYWL Lock Your Car

License Plate Number Personal Information

# 02:16 PM MAY 28, 2017

Purchase Dato/Time: 02:16pm Nay 25, 2017 Total Due: \$24.00 Rate: Dally - \$8 Day Total Patcl: \$24.00 Payment Type: Card Ticket #: 00010360 SiN #: 600013311197 Setting: VML Parking Mach Name: VML LUKE

Government Financial Information

- )

Auth #: 090948

1

2.4

Questions Please Call (250) 989 - 4713

\* RECEIPT \* NOT VALID FOR TRAVEL \* \* st ste TransLink Waterfront Stn TVM01131 Fri 26 May 17 03:21PM Payment Type: VISA Purchase: 2 Zone Ticket **Product Price:** \$ 4.00 Compass Ticket B -\*\*\*\* Government Financial Information Credit Card #: Auth #: Ref #: 031559 TUU46BVGXBAT Receipt #: 34391 Card Entry: AID:A0000000031010 TVR:0080008000 TSI:F800 Chip