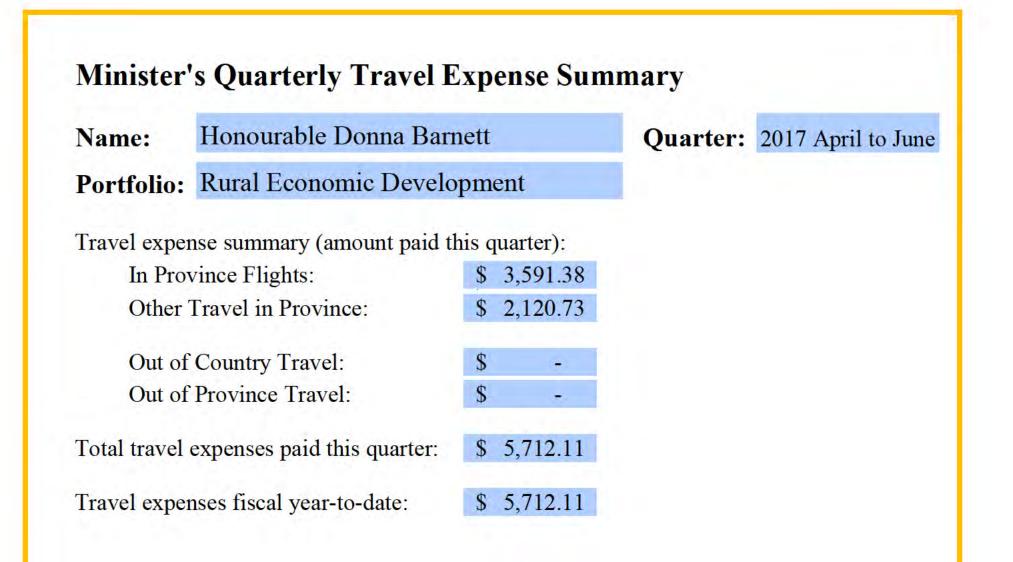

|                                                                                                                                                                              | Donna<br>rganization<br>Lands and Natural                                                                          | Job                                      | nformation<br>Title<br>ister of State f | for Rural E            | conomi                                         | Phone Number<br>(250) 387-3820<br>Travel Group Code<br>onomi 4 |                                          |                                        |                          |                          |                          |
|------------------------------------------------------------------------------------------------------------------------------------------------------------------------------|--------------------------------------------------------------------------------------------------------------------|------------------------------------------|-----------------------------------------|------------------------|------------------------------------------------|----------------------------------------------------------------|------------------------------------------|----------------------------------------|--------------------------|--------------------------|--------------------------|
| 5. Date C                                                                                                                                                                    | Completed                                                                                                          | 6. Fisca                                 |                                         |                        |                                                | heque Issue 8. Cheque Stub Information                         |                                          |                                        |                          |                          | ion                      |
| 2017/05<br>Type of<br>In Provir                                                                                                                                              | Travel<br>nce                                                                                                      | Minister                                 | son for Ti<br>Travel                    | ravel                  |                                                | Headquarters<br>100 Mile House                                 |                                          |                                        |                          |                          |                          |
|                                                                                                                                                                              | ng Address for Cho<br>9012 Victoria, BC \                                                                          |                                          |                                         |                        |                                                |                                                                |                                          |                                        |                          |                          |                          |
| 16.<br>Travel<br>Dates<br>2017<br>05/15<br>05/16                                                                                                                             | 17.                                                                                                                | Start                                    | End<br>2359<br>2000                     |                        | ersonal<br>nicle Use<br>Cost<br>58.30<br>58.30 |                                                                | 20. & 21<br>Meals<br>Cos<br>36.0<br>39.5 | s Lo<br>t C                            | dging<br>costs<br>126.44 | 20. & 21.<br>Mis<br>Cost | cellaneous<br>Describe   |
| TOTALS                                                                                                                                                                       | OF COLUMNS                                                                                                         |                                          |                                         |                        | <b>36</b> .<br>\$ 116.6                        | <b>37</b> .<br>0 \$ 86.00                                      | <b>38</b> .<br>\$ 75                     | <b>39</b> .<br>.50 \$                  | 126.44                   | <b>40.</b><br>\$ 0.00    | Claim Tota<br>\$ 404.54  |
| 1<br>1<br>1                                                                                                                                                                  | 49.<br>128 Resp<br>128 7100<br>128<br>128<br>128<br>128<br>128<br>128<br>128<br>128                                |                                          | ervice Li<br>40001                      | ne                     | 1. 5<br>STOB<br>5702                           | 2.<br>Projec<br>71000                                          | t                                        | 15.<br>Suj<br>Governmen<br>Informatior |                          | ode                      | Amount<br>\$ 404.54      |
|                                                                                                                                                                              | 128 Advance                                                                                                        | 15                                       |                                         | Ĭ                      | Ť                                              |                                                                | 1                                        |                                        |                          |                          |                          |
|                                                                                                                                                                              |                                                                                                                    |                                          |                                         |                        |                                                | AMO                                                            | UNT DUE                                  |                                        |                          |                          | <b>54</b> .<br>\$ 404.54 |
| - Certifie<br>disburse<br>a result<br>for which                                                                                                                              | loyee Signature (Se<br>ed this travel expens<br>ements made and/or<br>of travel on governn<br>h I have not been ar | e claim is a<br>allowance<br>nent busine | a true stat<br>s to which<br>ess as det | h I am ei<br>tailed ab | ntitled as ove and                             | Print Name                                                     |                                          |                                        |                          | Signed                   | 9 101.01                 |
| party.<br>56. Spending Authority Signature (See Audit Trail)<br>- Certified correct pursuant to section 32 & 33 of the Financial<br>Administration Act and related policies. |                                                                                                                    |                                          |                                         | ancial                 | Print Name                                     | lame Date Signed                                               |                                          |                                        |                          |                          |                          |
| 57. Payment Authority Signature (See Audit Trail)<br>- Requisition for payment pursuant to section 32 of the Financial<br>Administration Act.                                |                                                                                                                    |                                          |                                         |                        | inancial                                       | Print Name                                                     |                                          |                                        | Date Signed              |                          |                          |