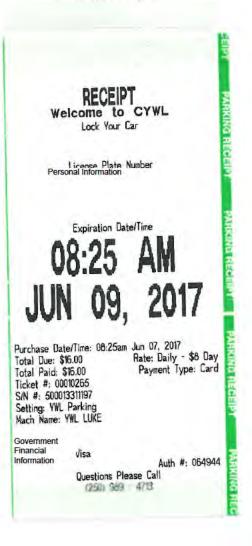

## RECEIPT Welcome to CYWL Lock Your Car

License Plate Number Personal Information

# 02:16 PM MAY 28, 2017

Purchase Dato/Time: 02:16pm Nay 25, 2017 Total Due: \$24.00 Rate: Dally - \$8 Day Total Patcl: \$24.00 Payment Type: Card Ticket #: 00010360 SiN #: 600013311197 Setting: VML Parking Mach Name: VML LUKE

Government Financial Information

- )

Auth #: 090948

1

2.4

Questions Please Call (250) 989 - 4713

\* RECEIPT \* NOT VALID FOR TRAVEL \* \* st ste TransLink Waterfront Stn TVM01131 Fri 26 May 17 03:21PM Payment Type: VISA Purchase: 2 Zone Ticket **Product Price:** \$ 4.00 Compass Ticket B -\*\*\*\* Government Financial Information Credit Card #: Auth #: Ref #: 031559 TUU46BVGXBAT Receipt #: 34391 Card Entry: AID:A0000000031010 TVR:0080008000 TSI:F800 Chip