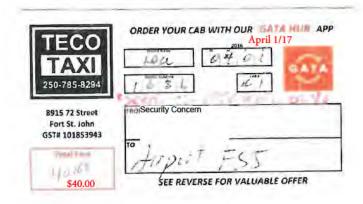

#### Notes for Travel Voucher (Restricted Use) E126714 for Bennett, Bill

2 note(s) returned

| Created On          |                                | Author                 | Note                                                                                                                                                                                                                                                                                                       |
|---------------------|--------------------------------|------------------------|------------------------------------------------------------------------------------------------------------------------------------------------------------------------------------------------------------------------------------------------------------------------------------------------------------|
| 2017/04/06 16:33:45 | Costa, Sarina<br>(IDIR\SCOSTA) |                        | APRIL 4, 2017                                                                                                                                                                                                                                                                                              |
| 2017/04/06 16:33:57 | Costa, Sarina<br>(IDIR\SCOSTA) | Sarina.Costa@gov.bc.ca | downtown Vancouver to Hotel in Richmond - \$46.20 - April 1st, 2017 - Teco Taxi - Hotel to Fort St. John Airport - \$40.00 APRIL 5, 2017 FLIGHT: Kamloops to Cranbrook - Air Canada -Charged to BTA/Costa MILEAGE: Cranbrook Airport to home - picked up by family member - claiming 30 kms return mileage |