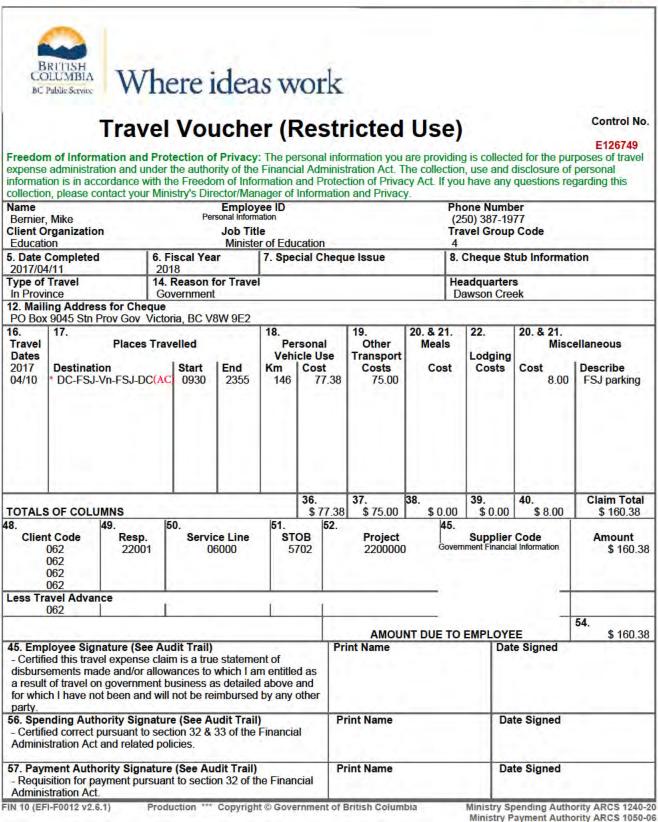

### Notes for Travel Voucher (Restricted Use) E126749 for Bernier, Mike

| 1 note(s) returned. |                                                                       | <b>,</b> -                                                                                                                                                                      |
|---------------------|-----------------------------------------------------------------------|---------------------------------------------------------------------------------------------------------------------------------------------------------------------------------|
| Created On          | Author                                                                | Note                                                                                                                                                                            |
| 2017/04/11 15:46:50 | O'Connor-Dixon, Lara<br>(IDIR\LODIXON)<br>Lara.OConnorDixon@gov.bc.ca | April 10 - drive to FSJ 70km, fly to YVR<br>(ACPC), taxi to Van (personal CC), taxi back<br>to YVR (personal CC), fly to FSJ (ACPC),<br>p/u car (personal CC), drive to DC 73km |