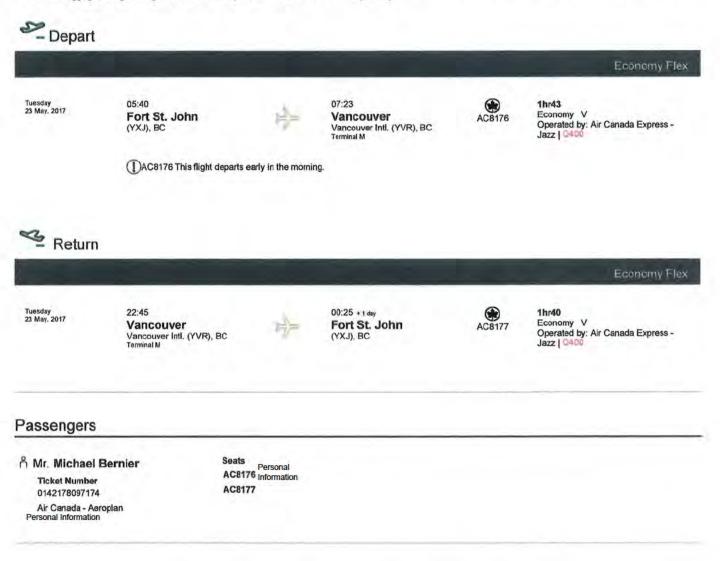

### Notes for Travel Voucher (Restricted Use) E126786 for Bernier, Mike

| 1 note(s) returned. |                                                                       |                                                                                                                                                                    |
|---------------------|-----------------------------------------------------------------------|--------------------------------------------------------------------------------------------------------------------------------------------------------------------|
| Created On          | Author                                                                | Note                                                                                                                                                               |
| 2017/05/25 10:49:34 | O'Connor-Dixon, Lara<br>(IDIR\LODIXON)<br>Lara.OConnorDixon@gov.bc.ca | May 23 - drive to FSJ 73km, fly to YVR<br>(ACPC), taxi to van (pers CC), mtgs, taxi to<br>YVR (pers CC), fly to FSJ (ACPC), p/u car<br>(pers CC), drive to DC 73km |