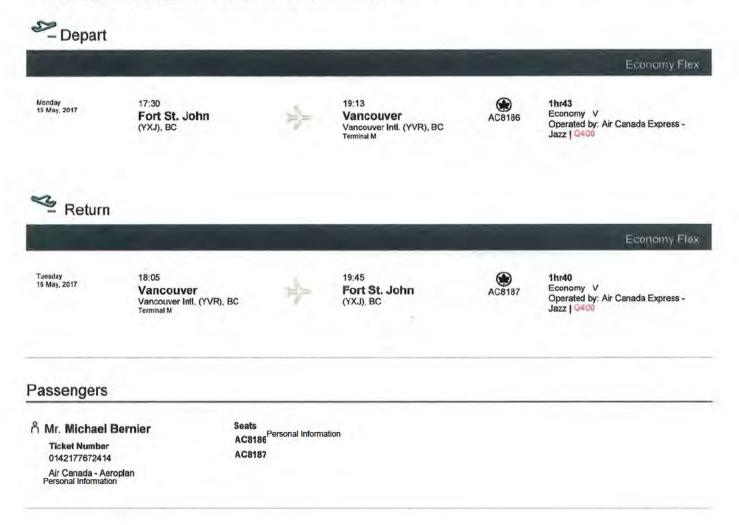

### Notes for Travel Voucher (Restricted Use) E126786 for Bernier, Mike

| 1 note(s) returned. |                                                                       |                                                                                                                                                                    |
|---------------------|-----------------------------------------------------------------------|--------------------------------------------------------------------------------------------------------------------------------------------------------------------|
| Created On          | Author                                                                | Note                                                                                                                                                               |
| 2017/05/25 10:49:34 | O'Connor-Dixon, Lara<br>(IDIR\LODIXON)<br>Lara.OConnorDixon@gov.bc.ca | May 23 - drive to FSJ 73km, fly to YVR<br>(ACPC), taxi to van (pers CC), mtgs, taxi to<br>YVR (pers CC), fly to FSJ (ACPC), p/u car<br>(pers CC), drive to DC 73km |