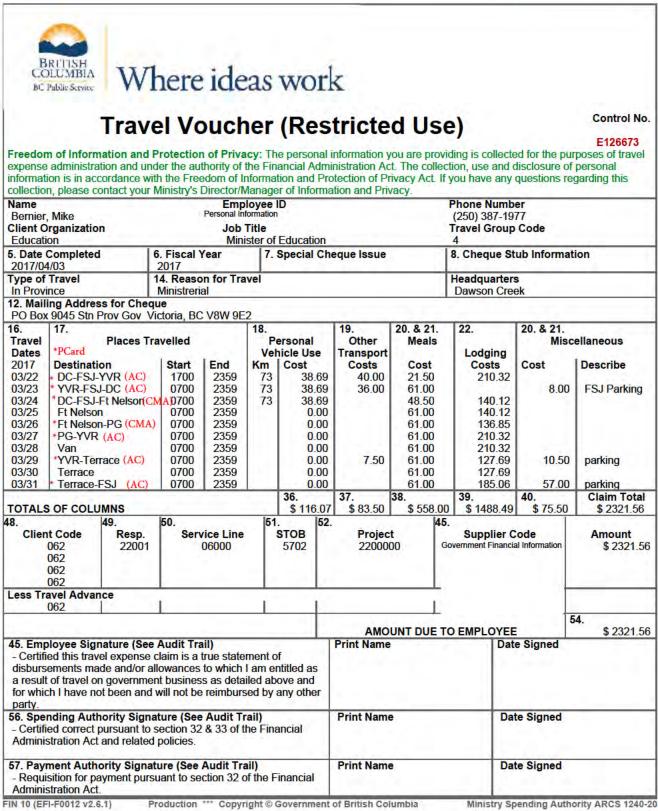

Notes for Travel Voucher (Restricted Use) E126673 for Bernier, Mike

BONNY'S TAXI B 75 5759 SIDLEY STREET BC BURNABY

CARD AMEX CARD TYPE 2017/03/22 DATE 6768 22:45:35 TIME 01 CLERK ID RECEIPT NUMBER 085025272-001-065-004-0

\$40.00

**Government Financial Information** 

**Government Financial Information** CARD CARD TYPE DATE TIME CLERK ID RECEIPT NUMBER 085002544-001-374-001-0

PURCHASE

TOTAL

AMEX 2017/03/23 0448 17:14:50 30275

VANCOUVER TAXI

790 CLARK DR

VANCOUVER

BC

WELCOME TO NP Regional Airport NPAS PLEASE KEEP THIS TICKET WITH YOU

Entered/Arrivee: 2817/03/22 19:06

Ticket/Billet#:74089652 Dur/Duree:24:36:48 Paid On/Paye Le: 2817/83/23 19:43

Paid/Paye:\$ 8.00 Original Fee:\$ 8.88 CST:887863866 0.00 Change:\$ MASTERCARD 0.00 SC:\$

**Government Financial** MASTERCARD MASTERCARD Seq# 0010760120 C Purchase/Sale 17/03/23 19:43:34 Auth# 000879

A000000041810 TUR: 0000008000 TSI: E800

VERIFIED BY PIN

01 APPROVED - THANK YOU 027

-IMPORTANT-Retain this copy for your records

CUSTOMER COPY

AMERICAN EXPRESS A000000025010801 89085F1852102066 0000008000-E800 B98637BEAFOCE103 0000008000-F800

PURCHASE

TOTAL

## APPROVED

00-025 AUTH# 893396 THANK YOU

CHRDHOLDER COPY

IMPORTANT - RETAIN THIS COPY FOR YOUR RECORDS 42D3F9095A074C22 0000008000-F800

AMERICAN EXPRESS

A000000025010801

75B41F67B6EC1560

0000008000-E800

APPROVED

AUTH# 873415 THANK YOU

00-025

\$36.00

CARDHOLDER COPY

IMPORTANT - RETAIN THIS COPY FOR YOUR RECORDS.

Vancouver, BC, Security Concern Security Concern

Hon Mike Bernier Personal Information

| Room      | 1 | 1524   |
|-----------|---|--------|
| Folio #   | 1 |        |
| Invoice # | : |        |
| Cashier # | 1 | 887    |
| Page #    | : | 1 of 1 |

| Arrival              | ÷ | 03-22-17 |
|----------------------|---|----------|
| Departure            | 2 | 03-23-17 |
| Personal Information |   |          |

| Date               | Description        |               | Additional Information           | Charges | Credits |
|--------------------|--------------------|---------------|----------------------------------|---------|---------|
| 03-22-17           | Room charge        | 9             |                                  | 179.00  |         |
| 03-22-17           | Destination N      | Aarketing Fee |                                  | 2.31    |         |
| 03-22-17           | Room PST           |               |                                  | 19.94   |         |
| 03-22-17           | Room GST           |               |                                  |         |         |
| 03-23-17           | American Ex        | press         | Government Financial Information | 9.07    | 210.32  |
|                    |                    |               | Total                            | 210.32  | 210.32  |
|                    |                    |               | Balance Due                      | 0.00    |         |
| GST Sum            | mary               | HST Summ      | ary                              |         |         |
| Room :             | 9.07               | Room :        | 0.00                             |         |         |
| F&B:               | 0.00               | F&B :         | 0.00                             |         |         |
| Other :            | 0.00               | Other :       | 0.00                             |         |         |
| Total :<br>Securit | 9.07<br>ty Concern | Total :       | 0.00                             |         |         |

Security Concern

Security Concern

## Fort Nelson B.C. Security Concern

BERNIER MIKE
Personal Information

Room # 325 Invoice # Personal Information Arrive 03/24/17 Depart 03/26/17

MINISTRY OF EDUCATION

| Date                                                     | Clerk                        | Department                                                          | Description                  | Reference                      | Amount                                      |
|----------------------------------------------------------|------------------------------|---------------------------------------------------------------------|------------------------------|--------------------------------|---------------------------------------------|
| 03/24/17<br>03/24/17<br>03/25/17<br>03/25/17<br>03/26/17 | JOM<br>JOM<br>JB<br>JB<br>MK | 2-Rm Charge<br>3-Rm Tax 8%<br>2-Rm Charge<br>3-Rm Tax 8%<br>94-AMEX | On Rm Charge<br>On Rm Charge | Daily Room Rate: \$140.12      | 124.00<br>9.92<br>124.00<br>9.92<br>-280.24 |
|                                                          |                              |                                                                     |                              | Rm Charge Business Information | 2 40                                        |

Security Concern

------

Balance:

0.00

Vancouver. BC. Security Concern Security Concern

Hon Mike Bernier Personal Information

| Room      | 1 | 1524   |
|-----------|---|--------|
| Folio #   | : |        |
| Invoice # | : |        |
| Cashier # | 1 | 604747 |
| Page #    | : | 1 of 1 |

| Arrival                           | ÷ | 03-27-17 |
|-----------------------------------|---|----------|
| Departure<br>Personal Information | : | 03-29-17 |

| Date     | Description   |              | Additional Information                                                                                                                                                                                                                                                                                                                                                                                                                                                                                                                                                                                                                                                                                                                                                                                                                                                                                                                                                                                                                                                                                                                                                                                                                                                                                                                                                                                                                                                                                                                                                                                                                                                                                                                                                                                                                                                                                                                                                                                                                                                                                                         | Charges | Credits |
|----------|---------------|--------------|--------------------------------------------------------------------------------------------------------------------------------------------------------------------------------------------------------------------------------------------------------------------------------------------------------------------------------------------------------------------------------------------------------------------------------------------------------------------------------------------------------------------------------------------------------------------------------------------------------------------------------------------------------------------------------------------------------------------------------------------------------------------------------------------------------------------------------------------------------------------------------------------------------------------------------------------------------------------------------------------------------------------------------------------------------------------------------------------------------------------------------------------------------------------------------------------------------------------------------------------------------------------------------------------------------------------------------------------------------------------------------------------------------------------------------------------------------------------------------------------------------------------------------------------------------------------------------------------------------------------------------------------------------------------------------------------------------------------------------------------------------------------------------------------------------------------------------------------------------------------------------------------------------------------------------------------------------------------------------------------------------------------------------------------------------------------------------------------------------------------------------|---------|---------|
| 03-27-17 | Room Charge   | e            | and the state of t | 179.00  |         |
| 03-27-17 | Destination N | arketing Fee | Daily Room Rate: \$210.32                                                                                                                                                                                                                                                                                                                                                                                                                                                                                                                                                                                                                                                                                                                                                                                                                                                                                                                                                                                                                                                                                                                                                                                                                                                                                                                                                                                                                                                                                                                                                                                                                                                                                                                                                                                                                                                                                                                                                                                                                                                                                                      | 2,31    |         |
| 03-27-17 | Room PST      |              | Daily 10011 Rate, \$210.52                                                                                                                                                                                                                                                                                                                                                                                                                                                                                                                                                                                                                                                                                                                                                                                                                                                                                                                                                                                                                                                                                                                                                                                                                                                                                                                                                                                                                                                                                                                                                                                                                                                                                                                                                                                                                                                                                                                                                                                                                                                                                                     | 19.94   |         |
| 03-27-17 | Room GST      |              |                                                                                                                                                                                                                                                                                                                                                                                                                                                                                                                                                                                                                                                                                                                                                                                                                                                                                                                                                                                                                                                                                                                                                                                                                                                                                                                                                                                                                                                                                                                                                                                                                                                                                                                                                                                                                                                                                                                                                                                                                                                                                                                                | 9.07    |         |
| 03-28-17 | Room Charge   | e            |                                                                                                                                                                                                                                                                                                                                                                                                                                                                                                                                                                                                                                                                                                                                                                                                                                                                                                                                                                                                                                                                                                                                                                                                                                                                                                                                                                                                                                                                                                                                                                                                                                                                                                                                                                                                                                                                                                                                                                                                                                                                                                                                | 179.00  |         |
| 03-28-17 | Destination N | arketing Fee |                                                                                                                                                                                                                                                                                                                                                                                                                                                                                                                                                                                                                                                                                                                                                                                                                                                                                                                                                                                                                                                                                                                                                                                                                                                                                                                                                                                                                                                                                                                                                                                                                                                                                                                                                                                                                                                                                                                                                                                                                                                                                                                                | 2.31    |         |
| 03-28-17 | Room PST      |              |                                                                                                                                                                                                                                                                                                                                                                                                                                                                                                                                                                                                                                                                                                                                                                                                                                                                                                                                                                                                                                                                                                                                                                                                                                                                                                                                                                                                                                                                                                                                                                                                                                                                                                                                                                                                                                                                                                                                                                                                                                                                                                                                | 19.94   |         |
| 03-28-17 | Room GST      |              |                                                                                                                                                                                                                                                                                                                                                                                                                                                                                                                                                                                                                                                                                                                                                                                                                                                                                                                                                                                                                                                                                                                                                                                                                                                                                                                                                                                                                                                                                                                                                                                                                                                                                                                                                                                                                                                                                                                                                                                                                                                                                                                                | 9.07    |         |
| 03-29-17 | American Exp  | press        | Government Financial Information XX/XX                                                                                                                                                                                                                                                                                                                                                                                                                                                                                                                                                                                                                                                                                                                                                                                                                                                                                                                                                                                                                                                                                                                                                                                                                                                                                                                                                                                                                                                                                                                                                                                                                                                                                                                                                                                                                                                                                                                                                                                                                                                                                         |         | 420.64  |
|          |               |              | Total                                                                                                                                                                                                                                                                                                                                                                                                                                                                                                                                                                                                                                                                                                                                                                                                                                                                                                                                                                                                                                                                                                                                                                                                                                                                                                                                                                                                                                                                                                                                                                                                                                                                                                                                                                                                                                                                                                                                                                                                                                                                                                                          | 420.64  | 420.64  |
|          |               |              | Balance Due                                                                                                                                                                                                                                                                                                                                                                                                                                                                                                                                                                                                                                                                                                                                                                                                                                                                                                                                                                                                                                                                                                                                                                                                                                                                                                                                                                                                                                                                                                                                                                                                                                                                                                                                                                                                                                                                                                                                                                                                                                                                                                                    | 0.00    |         |
| GST Sum  | mary          | HST Summa    | ry                                                                                                                                                                                                                                                                                                                                                                                                                                                                                                                                                                                                                                                                                                                                                                                                                                                                                                                                                                                                                                                                                                                                                                                                                                                                                                                                                                                                                                                                                                                                                                                                                                                                                                                                                                                                                                                                                                                                                                                                                                                                                                                             |         |         |
| Room :   | 18.14         | Room :       | 0.00                                                                                                                                                                                                                                                                                                                                                                                                                                                                                                                                                                                                                                                                                                                                                                                                                                                                                                                                                                                                                                                                                                                                                                                                                                                                                                                                                                                                                                                                                                                                                                                                                                                                                                                                                                                                                                                                                                                                                                                                                                                                                                                           |         |         |
| F&B :    | 0.00          | F&B :        | 0.00                                                                                                                                                                                                                                                                                                                                                                                                                                                                                                                                                                                                                                                                                                                                                                                                                                                                                                                                                                                                                                                                                                                                                                                                                                                                                                                                                                                                                                                                                                                                                                                                                                                                                                                                                                                                                                                                                                                                                                                                                                                                                                                           |         |         |
| Other :  | 0.00          | Other :      | 0.00                                                                                                                                                                                                                                                                                                                                                                                                                                                                                                                                                                                                                                                                                                                                                                                                                                                                                                                                                                                                                                                                                                                                                                                                                                                                                                                                                                                                                                                                                                                                                                                                                                                                                                                                                                                                                                                                                                                                                                                                                                                                                                                           |         |         |
| Total :  | 18.14         | Total :      | 0.00                                                                                                                                                                                                                                                                                                                                                                                                                                                                                                                                                                                                                                                                                                                                                                                                                                                                                                                                                                                                                                                                                                                                                                                                                                                                                                                                                                                                                                                                                                                                                                                                                                                                                                                                                                                                                                                                                                                                                                                                                                                                                                                           |         |         |

Security Concern

Security Concern

Security Concern

Prince George, BC

616

Room

3/27/2017

### Mr Michael Bernier 501 belleville st Victoria BC V8W 9E2 CANADA

## Invoice

| Invoice da<br>Invoice nu | umber      | 3/27/2017<br>Personal Information |         |           |           |  |
|--------------------------|------------|-----------------------------------|---------|-----------|-----------|--|
| Our refere               | ex never   | Business Information              |         |           |           |  |
| Guest                    | Mr Michael | Bernier                           | Arrival | 3/26/2017 | Departure |  |

| Date                             | Description                      | Quantity | Unit Price    | Total ()                 |
|----------------------------------|----------------------------------|----------|---------------|--------------------------|
| 3/26/2017                        | Room Charge                      | 1        | 119.00        | 119.00                   |
| 3/26/2017                        | GST Taxes                        | 1        | 5.95          | 5.95                     |
| 3/26/2017                        | Hotel Room Tax 8%                | 1        | 9.52          | 9.52                     |
| 3/26/2017                        | Municipal Room Tax 2%            | 1        | 2.38          | 2.38                     |
| Government Financial Information | Government Financial Information |          | Total invoice | <b>136.85</b><br>-136.85 |
|                                  |                                  |          | Total Paid    | -136.85                  |
|                                  |                                  |          | Total Due     | 0.00                     |

Total GST

5.95

Security Concern

Signature X

Security Concern

Terrace, BC Security Concern Security Concern

| Name:                   | Bernier Mike<br>Personal Information |                           |                             |  |
|-------------------------|--------------------------------------|---------------------------|-----------------------------|--|
| Guest Name:<br>Company: | Bernier Mike                         | Arrival<br>March 29, 2017 | Departure<br>March 31, 2017 |  |
| Group:                  |                                      | Room                      | 276                         |  |
| Bill To:                | Bernier Mike,                        |                           |                             |  |
| Attn:                   |                                      |                           |                             |  |
| Personal Information    |                                      |                           |                             |  |
| Date                    | Description                          |                           | Voucher                     |  |
| 29/3/17                 | Daily                                | Daily Room Rate: \$127.69 | ter-276                     |  |

| 29/3/17       | Daily               | Daily Room Rate: \$127.69 |     | ter-276   | 113.00  |
|---------------|---------------------|---------------------------|-----|-----------|---------|
| 29/3/17       | GST                 |                           |     | ter-276   | 5.65    |
| 29/3/17       | Provincial Room Tax |                           |     | ter-276   | 9.04    |
| 30/3/17       | Daily               |                           |     | ter-276   | 113.00  |
| 30/3/17       | GST                 |                           |     | ter-276   | 5.65    |
| 30/3/17       | Provincial Room Tax |                           |     | ter-276   | 9.04    |
| 31/3/17       | American Express    |                           | 276 | thank you | -255.38 |
|               |                     |                           |     | Balance:  | 0.00    |
| GST/HST #: Bu | siness Information  |                           |     |           |         |

|                     | Total Tax |
|---------------------|-----------|
| GST                 | \$11.30   |
| Provincial Room Tax | \$18.08   |
| Total               | \$29.38   |

Security Concern

Amount

WELCOME TO NP Regional Airport NPAS PLEASE KEEP THIS TICKET WITH YOU

Entered/Arrivee: 2017/08/24 16:25

Ticket/Billet#:74252808 Dur/Durse:169:18:14 Paid On/Pays Le: 2017/09/91 17:89

Paid/Paye:\$ 57.00 Original Fee:\$ 57.00 CST:987863866 Change:\$ 5.60 UISA S6:\$ 8.60 Government Financial Information UISA Seq B819748298 66227614 Purchase 17/08/91 17:39:17 Auth 875682 ACI/ISO 627/61 B1/027 APPROVED - THANK YOU Security Concern

Apr 01, 2017 8:07 am

# Security Concern Security Concern

Mike Bernier

Personal Information Folio #: Room Number: 424 Rate: \$159.00 Pay Method;<sup>Government</sup>

Arrival Date: Friday, March 31, 2017 Departure Date: Saturday, April 01, 2017

Personal Information

Information:

| Date      | Department                      | Reterance                                        | Voucher              | Room  | Dabit      | Cradit    |
|-----------|---------------------------------|--------------------------------------------------|----------------------|-------|------------|-----------|
| 3/31/2017 | ROOM CHARGE                     | Auto Posted                                      |                      | 424   | \$159.00   |           |
| 3/31/2017 | HRT                             | Auto Posted                                      |                      | 424   | \$12.72    | 1 - C - 1 |
| 3/31/2017 | GST - ROOM                      | Auto Posted                                      |                      | 424   | \$7.95     |           |
| 3/31/2017 | DESTINATION MRK                 | Auto Posted                                      |                      | 424   | \$4.77     |           |
| 3/31/2017 | HRT                             | Auto Posted                                      |                      | 424   | \$0.38     |           |
| 3/31/2017 | GST - ROOM                      | Auto Posted                                      |                      | 424   | \$0.24     |           |
| 4/1/2017  | AMERICAN EXPRES                 | CHECKED-OUT/Information                          |                      | 424   |            | \$185.06  |
|           | o see a de sé user l'al-title : |                                                  | Business Information |       | Tax Summar | V         |
| ,         | agree that my liability         | for all charges is not waived. GST Registration# |                      | HRT   |            | \$13.10   |
| Signature |                                 |                                                  |                      | GST - | ROOM       | \$8.19    |
| orgital   |                                 |                                                  |                      | DESTI | NATION     | \$4.77    |
|           |                                 |                                                  |                      | -     | Balance:   | \$0.00    |

ED18EXESLP01

Supplemental Claim to E126673