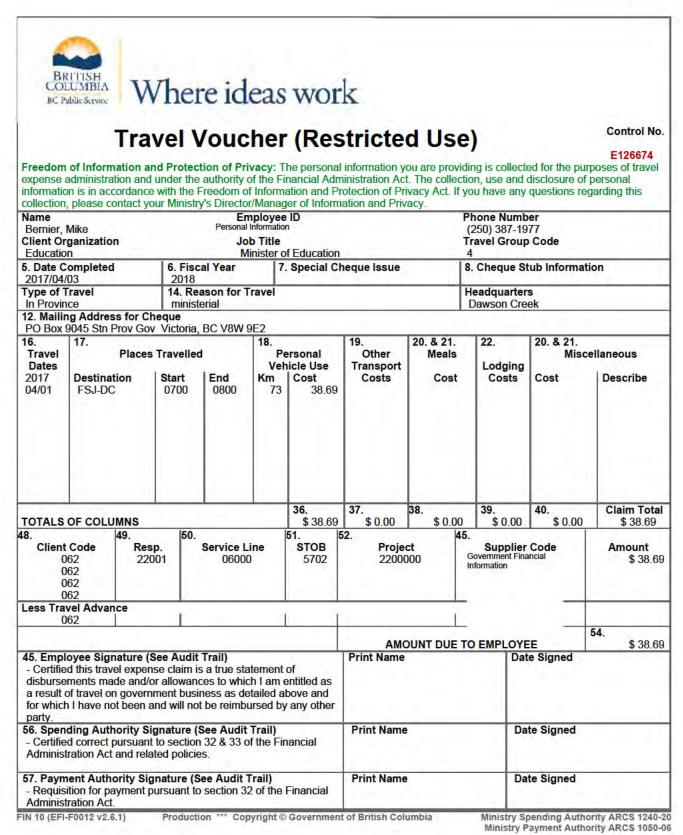

### Notes for Travel Voucher (Restricted Use) E126674 for Bernier, Mike

| 1 note(s) returned. |     |                                                                  |                                                                                                        |
|---------------------|-----|------------------------------------------------------------------|--------------------------------------------------------------------------------------------------------|
| Created On          |     | Author                                                           | Note                                                                                                   |
| 2017/04/03 09:26:03 | (IC | Connor-Dixon, Lara<br>DIR\LODIXON)<br>ıra.OConnorDixon@gov.bc.ca | 04/01- drove from FSJ to home 73km<br>** this is to complete travel from E126673<br>using new fiscal** |