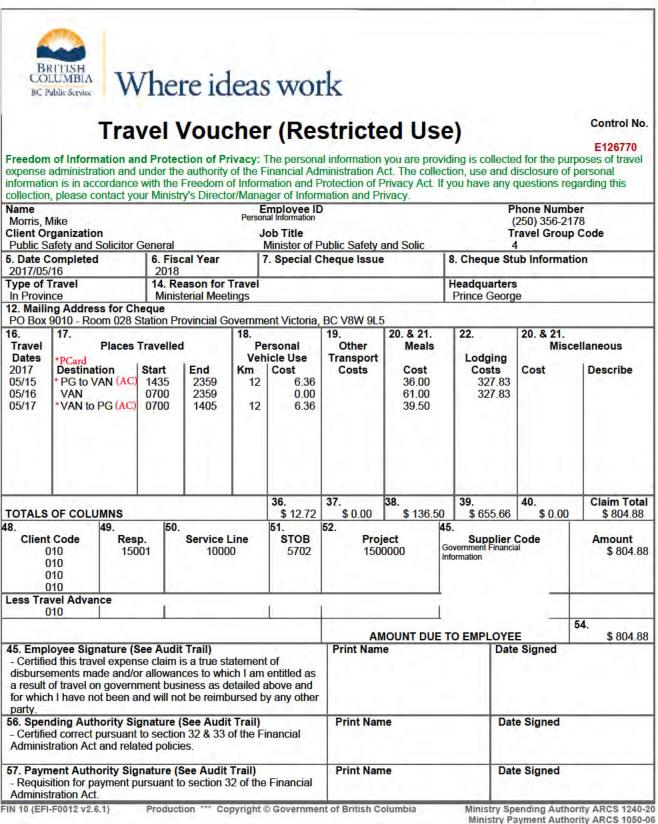

Security Concern

Security Concern

AT18EXESLP06

Audited 2017May 31 SLP

| Created On          | Author                                                               | Note                                                                                                                                                                                                                                                       |
|---------------------|----------------------------------------------------------------------|------------------------------------------------------------------------------------------------------------------------------------------------------------------------------------------------------------------------------------------------------------|
| 2017/05/24 09:55:38 | Kennard, Kimberley<br>(IDIR\KKENNARD)<br>Kimberley.Kennard@gov.bc.ca | May 15: 12 kms residence to airport AC PC<br>to VAN (298.33 KK PCard) Hotel (327.83<br>personal card) PD 36.00 D<br>May 16: Hotel (327.83 personal card) PD<br>61.00<br>May 17: AC VAN to PG (298.33 KK PCard)<br>12 kms airport to residence PD 39.50 B/L |