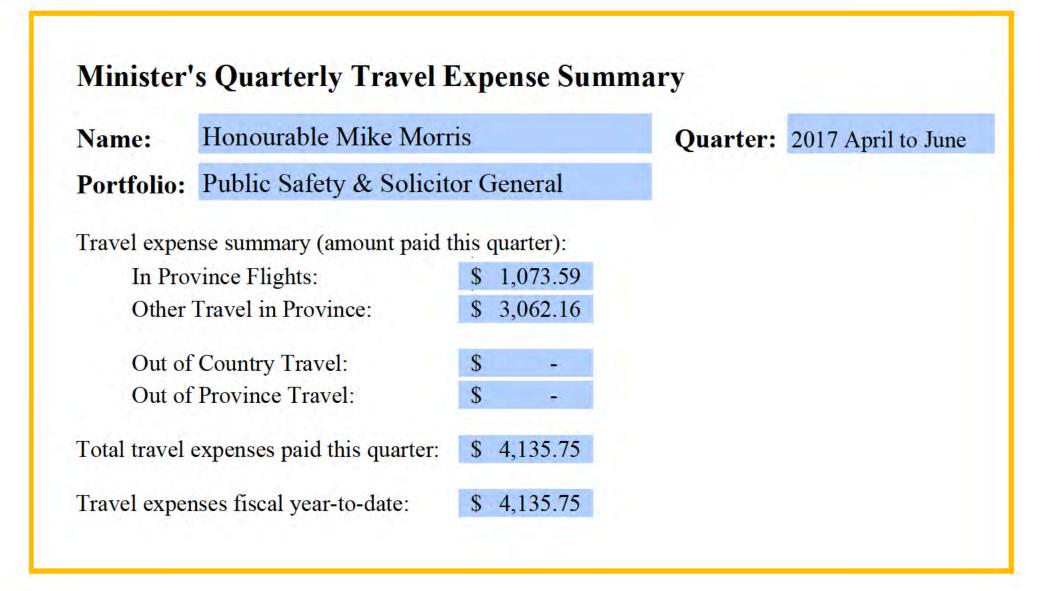

AT18EXESLP01

Ministry Payment Authority ARCS 1050-06

Audited 2017Apr18

| 1 note(s) returned. |                                                                      |                                                                                                                                                                                                                                                                                                                                                                                                                                                                                                                              |
|---------------------|----------------------------------------------------------------------|------------------------------------------------------------------------------------------------------------------------------------------------------------------------------------------------------------------------------------------------------------------------------------------------------------------------------------------------------------------------------------------------------------------------------------------------------------------------------------------------------------------------------|
| Created On          | Author                                                               | Note                                                                                                                                                                                                                                                                                                                                                                                                                                                                                                                         |
| 2017/04/03 10:28:10 | Kennard, Kimberley<br>(IDIR\KKENNARD)<br>Kimberley.Kennard@gov.bc.ca | Mar 27: 12 kms residence to airport AC PG<br>to VAN (385.50 KK PCard) Hotel (259.32<br>including parking for rental car on personal<br>card) PD 36.00 D<br>Mar 28: Rental car (45.26 on personal card)<br>WJ VAN to PG (313.03 KK PCard) 12 kms<br>airport to residence PD 61.00<br>Mar 29: 12 kms residence to airport AC PG<br>to VAN (468.56 KK PCard) Hotel (210.32 on<br>personal card) PD 36.00 D<br>Mar 30: Skytrain (7.75 on personal card) AC<br>VAN to PG (78.75 KK PCard) 12 kms airport<br>to residence PD 61.00 |

Security Concern

Security Concern

AT18EXESLP06

Audited 2017May 31 SLP

| Created On          | Author                                                               | Note                                                                                                                                                                                                                                                       |
|---------------------|----------------------------------------------------------------------|------------------------------------------------------------------------------------------------------------------------------------------------------------------------------------------------------------------------------------------------------------|
| 2017/05/24 09:55:38 | Kennard, Kimberley<br>(IDIR\KKENNARD)<br>Kimberley.Kennard@gov.bc.ca | May 15: 12 kms residence to airport AC PC<br>to VAN (298.33 KK PCard) Hotel (327.83<br>personal card) PD 36.00 D<br>May 16: Hotel (327.83 personal card) PD<br>61.00<br>May 17: AC VAN to PG (298.33 KK PCard)<br>12 kms airport to residence PD 39.50 B/L |

| Created On          | Author                                                               | Note                                                                                                                                                                                                                                                                                                                                                                                                    |
|---------------------|----------------------------------------------------------------------|---------------------------------------------------------------------------------------------------------------------------------------------------------------------------------------------------------------------------------------------------------------------------------------------------------------------------------------------------------------------------------------------------------|
| 2017/06/06 10:18:20 | Kennard, Kimberley<br>(IDIR\KKENNARD)<br>Kimberley.Kennard@gov.bc.ca | May 26: 12 kms residence to airport AC PG<br>to VAN to PG (575.66 KK PCard) Skytrain<br>(10.50 personal card) 12 kms airport to<br>residence PD 48.50 B/D<br>May 29: 12 kms residence to airport AC PG<br>to VAN to PG (746.00 KK PCard)<br>Skytrain (6.75 personal card) Hotel (327.83<br>personal card) PD 36.00 L<br>May 30: Skytrain (2.75 personal card) 12<br>kms airport to residence PD 27.00 B |