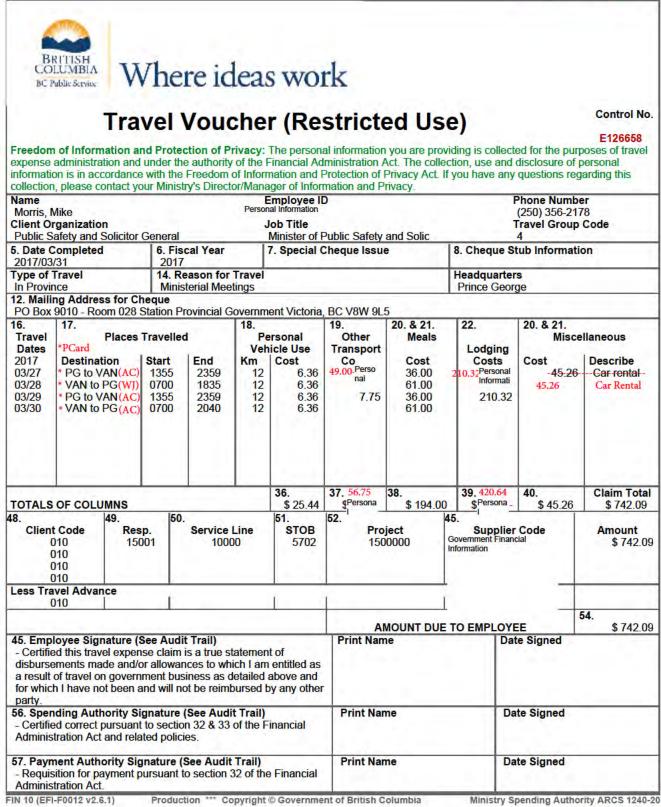

AT18EXESLP01

Ministry Payment Authority ARCS 1050-06

Audited 2017Apr18

| 1 note(s) returned. |                                                                      |                                                                                                                                                                                                                                                                                                                                                                                                                                                                                                                              |
|---------------------|----------------------------------------------------------------------|------------------------------------------------------------------------------------------------------------------------------------------------------------------------------------------------------------------------------------------------------------------------------------------------------------------------------------------------------------------------------------------------------------------------------------------------------------------------------------------------------------------------------|
| Created On          | Author                                                               | Note                                                                                                                                                                                                                                                                                                                                                                                                                                                                                                                         |
| 2017/04/03 10:28:10 | Kennard, Kimberley<br>(IDIR\KKENNARD)<br>Kimberley.Kennard@gov.bc.ca | Mar 27: 12 kms residence to airport AC PG<br>to VAN (385.50 KK PCard) Hotel (259.32<br>including parking for rental car on personal<br>card) PD 36.00 D<br>Mar 28: Rental car (45.26 on personal card)<br>WJ VAN to PG (313.03 KK PCard) 12 kms<br>airport to residence PD 61.00<br>Mar 29: 12 kms residence to airport AC PG<br>to VAN (468.56 KK PCard) Hotel (210.32 on<br>personal card) PD 36.00 D<br>Mar 30: Skytrain (7.75 on personal card) AC<br>VAN to PG (78.75 KK PCard) 12 kms airport<br>to residence PD 61.00 |