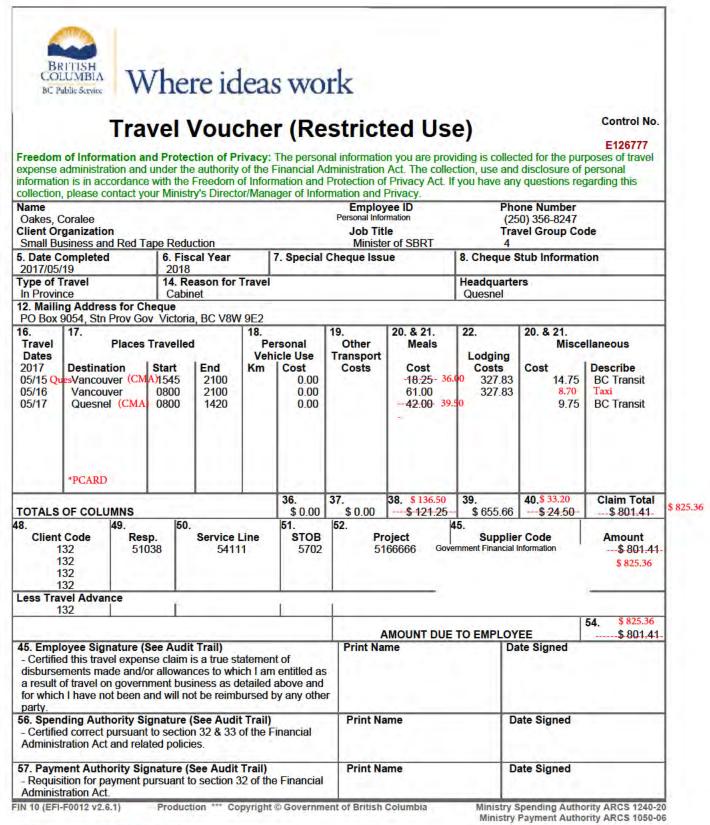

\* Meals calc error for 05/15 & 05/17.

\*Taxi amount for 05/16 added to the claim

Audited by PL Jun 13/17

### Notes for Travel Voucher (Restricted Use) E126777 for Oakes, Coralee

| Created On          | Author                                                       | Note                                                                                                                                                                                                                         |
|---------------------|--------------------------------------------------------------|------------------------------------------------------------------------------------------------------------------------------------------------------------------------------------------------------------------------------|
| 2017/05/19 09:03:54 | Delaney, Kirby<br>(IDIR\KDELANEY)<br>Kirby.Delaney@gov.bc.ca | May 15- Flew CMA to Vancouver, DI, 14.75<br>BC Transit pass on Visa, \$327.83 hotel on<br>visa<br>May 16- Meetings all day, BLDI, \$327.83<br>hotel on visa<br>May 17- Flew to Quesnel, BLI, 9.75 BC<br>Transit pass on Visa |
| 2017/06/06 11:23:45 | Delaney, Kirby<br>(IDIR\KDELANEY)<br>Kirby.Delaney@gov.bc.ca | Correction- 16th, BLI                                                                                                                                                                                                        |