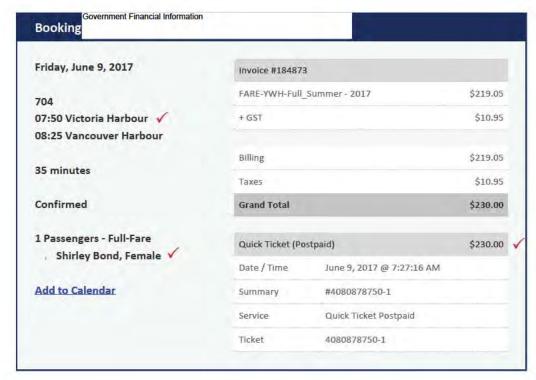

## **Booking Confirmation**

#### Government Financial Information

Booking Reference:

Date of issue: 02 Jun, 2017

This is your Itinerary/Receipt. You must bring it with you to the airport for check-in and we recommend you keep a copy for your records. Please also take the time to review it as it contains the general conditions of carriage and applicable tariffs that apply to the tickets, bookings and air services detailed below, as well as baggage, dangerous goods and other important information related to your trip.

# Return

|                        |                                                      |   |                                                            |        | Economy Fle                                                            |
|------------------------|------------------------------------------------------|---|------------------------------------------------------------|--------|------------------------------------------------------------------------|
| Friday<br>09 Jun, 2017 | 11:15 Victoria Victoria Intl. (YYJ), BC              | 4 | 11:41   Vancouver   Vancouver Infl. (YVR), BC   Terminal M | AC8062 | Ohr26<br>Economy V<br>Operated by: Air Canada Express –<br>Jazz   Q400 |
|                        |                                                      |   | Layover in Vancouver                                       |        | 1hr09                                                                  |
| Friday<br>09 Jun, 2017 | 12:50  Vancouver Vancouver Intl. (YVR), BC Teminal M | 4 | Prince George<br>(YXS), BC                                 | AC8205 | 1hr12<br>Economy V<br>Operated by: Air Canada Express –<br>Jazz   Q400 |
|                        |                                                      |   | Total duration                                             |        | 2hr47                                                                  |