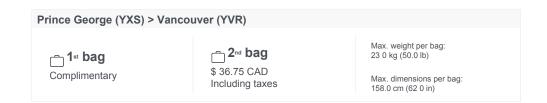

## Baggage allowance

### Carry-on Baggage

On flights operated by Air Canada, Air Canada Rouge or Air Canada Express, you may carry with you in the cabin 1 standard item (max. size: 23 x 40 x 55 cm [9 x 15.5 x 21 5 in]) and 1 personal item (max. size: 16 x 33 x 43 cm [6 x 13 x 17 in]). Your carry-on baggage must be light enough that you can store it in the overhead bin unassisted. See our complete carry-on baggage policy Opens in New Window.

**Checked Baggage**Please see below for details on the bags you plan on checking at the baggage counter.

#### **Checked Baggage**

Please see below for details on the bags you plan on checking at the baggage counter.

\$554<sup>66</sup>

X 1

\$554<sup>66</sup>

\$554<sup>66</sup>