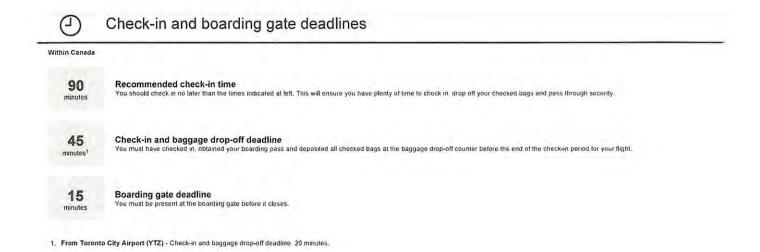

Passenger Check-in:

Passengers are required to check-in at least 20 minutes prior to scheduled flight departure time unless otherwise stated in fare rules.

Terminals:

Helijet scheduled flights operate from four terminals, please ensure you are aware of your flight departure/arrival locations;

## Passenger Check-in:

Passengers are required to check-in at least 20 minutes prior to scheduled flight departure time unless otherwise stated in fare rules.