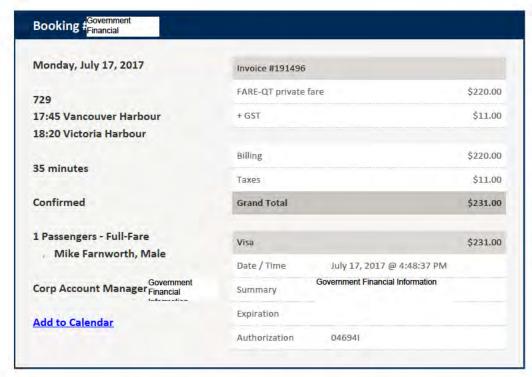

#### Notes for Travel Voucher (Restricted Use) E127096 for Farnworth, Mike

3 note(s) returned.

| Created On          | Author                     | Note                                          |
|---------------------|----------------------------|-----------------------------------------------|
| 2017/08/23 11:53:49 | Wakeman, Michelle          | 07/17-Drive home to Helijet (70km) Hel jet to |
|                     | (IDIR\MWAKEMAN)            | Victoria (\$220). (D&I)                       |
|                     | Michelle.Wakeman@gov.bc.ca | 07/18-Victoria (Full)                         |
|                     |                            | 07/19-Victoria (Full)                         |
|                     |                            | 07/20-Victoria (Full)                         |
|                     |                            | 07/21-Helijet Vic to Van (\$231) Drive HJ to  |
|                     |                            | home (70km) (Full)                            |
| 2017/08/23 12:17:01 | Wakeman, Michelle          | 07/22-Drive home to YVR (42.5km) Parking      |
|                     | (IDIR\MWAKEMAN)            | at YVR (\$30, no receipt) Travel to PG. Drive |
|                     | Michelle.Wakeman@gov.bc.ca | YVR to home (42.5km) (full)                   |
| 2017/08/23 14:36:44 | Wakeman, Michelle          | Correction to July 22- Parking Receipt lost.  |
|                     | (IDIR\MWAKEMAN)            | Will claim on future voucher.                 |
|                     | Michelle.Wakeman@gov.bc.ca |                                               |