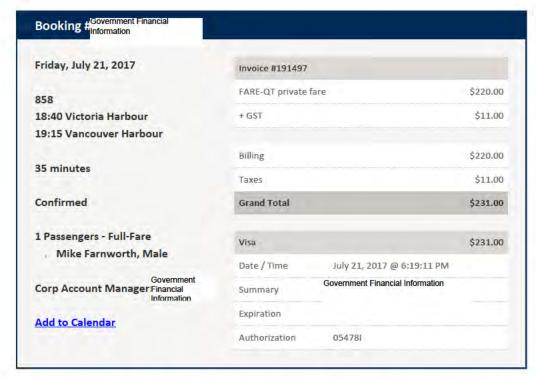

#### Notes for Travel Voucher (Restricted Use) E127096 for Farnworth, Mike

3 note(s) returned.

| Created On          | Author                     | Note                                          |
|---------------------|----------------------------|-----------------------------------------------|
| 2017/08/23 11:53:49 | Wakeman, Michelle          | 07/17-Drive home to Helijet (70km) Hel jet to |
|                     | (IDIR\MWAKEMAN)            | Victoria (\$220). (D&I)                       |
|                     | Michelle.Wakeman@gov.bc.ca | 07/18-Victoria (Full)                         |
|                     |                            | 07/19-Victoria (Full)                         |
|                     |                            | 07/20-Victoria (Full)                         |
|                     |                            | 07/21-Helijet Vic to Van (\$231) Drive HJ to  |
|                     |                            | home (70km) (Full)                            |
| 2017/08/23 12:17:01 | Wakeman, Michelle          | 07/22-Drive home to YVR (42.5km) Parking      |
|                     | (IDIR\MWAKEMAN)            | at YVR (\$30, no receipt) Travel to PG. Drive |
|                     | Michelle.Wakeman@gov.bc.ca | YVR to home (42.5km) (full)                   |
| 2017/08/23 14:36:44 | Wakeman, Michelle          | Correction to July 22- Parking Receipt lost.  |
|                     | (IDIR\MWAKEMAN)            | Will claim on future voucher.                 |
|                     | Michelle.Wakeman@gov.bc.ca |                                               |