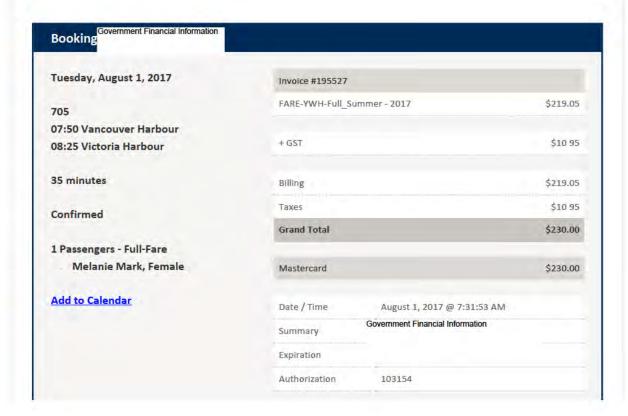

July 21, 2017 – CCA Victoria – Yellow cab (7.80 pd by MC) to Helijet Vic/Van (pd by MC) – drive home.

July 24, 2017 – CCA Victoria – drive to Harbour Air Van/Vic (pd by MC) – shuttle to buildings– Yellow cab (6.20 pd by MC) to Harbour Air Vic/Van (pd by MC) – p/u car (15.00 prking pd by MC) drive home

| Government Financial Information  Booking       |                                                                      |                     |
|-------------------------------------------------|----------------------------------------------------------------------|---------------------|
| Friday, July 21, 2017                           | Invoice #191492                                                      |                     |
| 858<br>18:40 Victoria Harbour                   | FARE-QT private fare + GST                                           | \$220.00<br>\$11.00 |
| 19:15 Vancouver Harbour                         | Billing                                                              | \$220.00            |
| 35 minutes                                      | Taxes                                                                | \$11.00             |
| Confirmed                                       | Grand Total                                                          | \$231.00            |
| Passengers - Full-Fare     Melanie Mark, Female | Mastercard  Date / Time July 21, 2017 @  Government Financial Inform |                     |
| Corp Account Manager: 15697                     | Summary<br>Expiration                                                |                     |

#### Add to Calendar

Authorization

210308