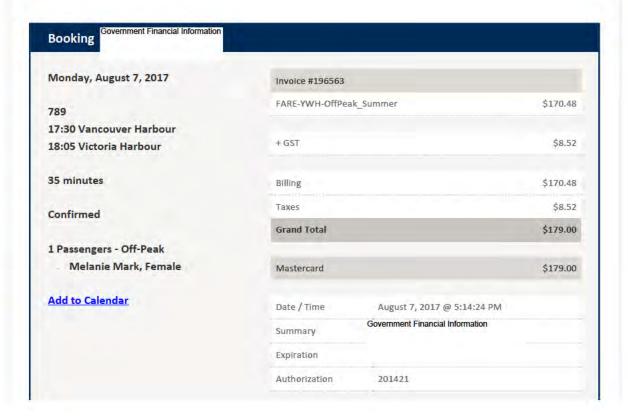

July 26, 2017 – CCA Victoria – drive to Harbour Air Van/Vic (pd by MC)– shuttle to buildings – Yellow cab (6.00 pd by MC) to Harbour Air Vic/Van – p/u car (15.00 prking pd by MC) – drive home