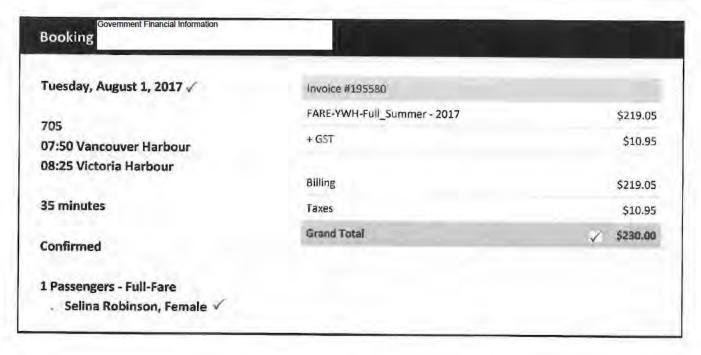

### White, Christine MAH:EX

From: passengerservices@helijet.com
Sent: Tuesday, August 1, 2017 7:57 AM
To: White, Christine CSCD:EX

Subject: Thank you for choosing to take off with Helijet!

Please review your reservation below.

If you have any questions or concerns regarding your reservation please call us at Helijet Reservations 1.800.665.4354.

We look forward to welcoming you aboard your flight soon!

| Customer Information |           |                                  |
|----------------------|-----------|----------------------------------|
| Account              | Customer# | Government Financial Information |
|                      | Name      | Selina Robinson                  |
|                      | Company   | Municipal Affairs & Housing      |