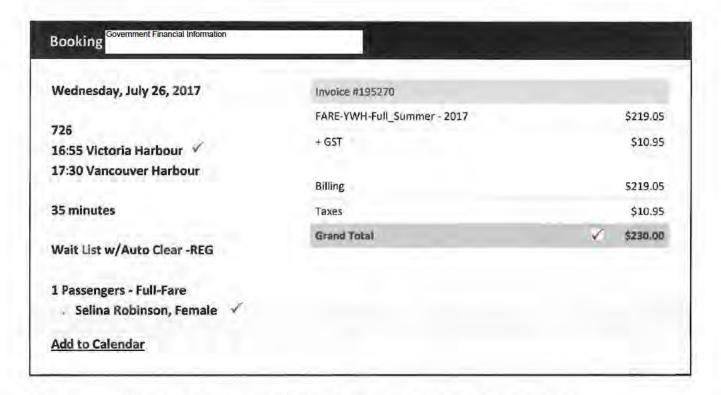

| Wednesday, July 26, 2017  | Invoice #195268             |            |
|---------------------------|-----------------------------|------------|
| 851                       | FARE-YWH-Full_Summer - 2017 | \$219.05   |
| 07:00 Vancouver Harbour 🗸 | + GST                       | \$10.95    |
| 07:35 Victoria Harbour    | Billing                     | \$219.05   |
| 35 minutes                | Taxes                       | \$10.95    |
| Confirmed                 | Grand Total                 | √ \$230.00 |