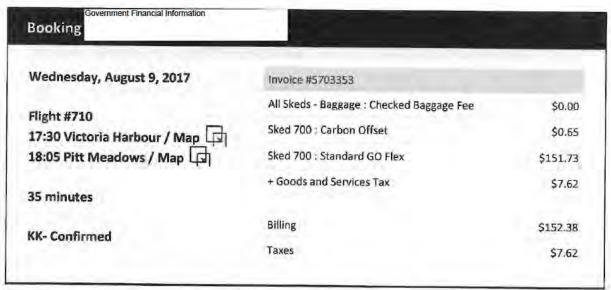

| Wednesday, August 9, 2017     | Invoice #197093         |          |
|-------------------------------|-------------------------|----------|
| 204                           | FARE-YWH-OffPeak_Summer | \$170.48 |
| 716<br>12:25 Victoria Harbour | + GST                   | \$8.52   |
| 13:00 Vancouver Harbour       | Billing                 | \$170.48 |
| 35 minutes                    | Taxes                   | \$8.52   |
| Confirmed                     | Grand Total             | \$179.00 |
| 1 Passengers - Sale           |                         |          |
| . Selina Robinson, Female     |                         |          |