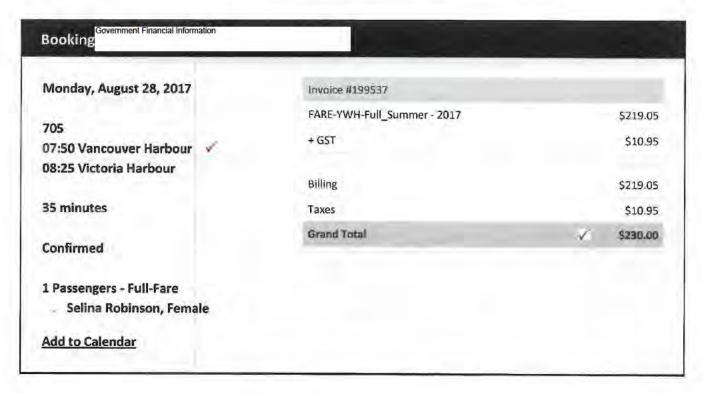

| Monday, August 14, 2017        | Invoice #196715             |          |
|--------------------------------|-----------------------------|----------|
| 705                            | FARE-YWH-Full_Summer - 2017 | \$219.05 |
| 705<br>07:50 Vancouver Harbour | + GST                       | \$10.95  |
| 08:25 Victoria Harbour         |                             |          |
|                                | Billing                     | \$219.05 |
| 35 minutes                     | Taxes                       | \$10.95  |
|                                | Grand Total                 | \$230.00 |
| Confirmed                      |                             |          |
| 1 Passengers - Full-Fare       |                             |          |
| . Selina Robinson, Female      |                             |          |