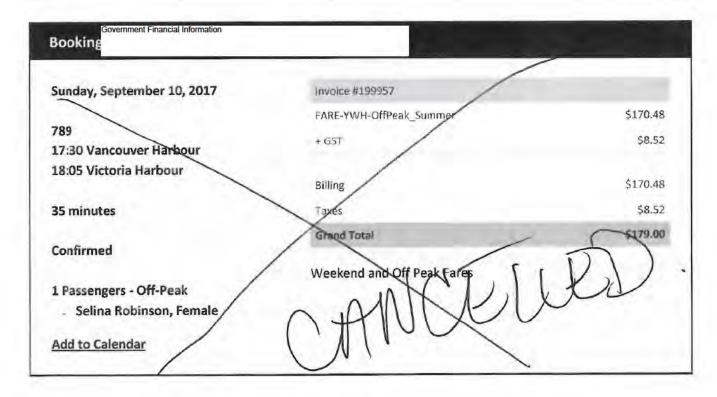

| Wednesday, August 9, 2017     | Invoice #197093         |          |
|-------------------------------|-------------------------|----------|
| 204                           | FARE-YWH-OffPeak_Summer | \$170.48 |
| 716<br>12:25 Victoria Harbour | + GST                   | \$8.52   |
| 13:00 Vancouver Harbour       | Billing                 | \$170.48 |
| 35 minutes                    | Taxes                   | \$8.52   |
| Confirmed                     | Grand Total             | \$179.00 |
| 1 Passengers - Sale           |                         |          |
| . Selina Robinson, Female     |                         |          |