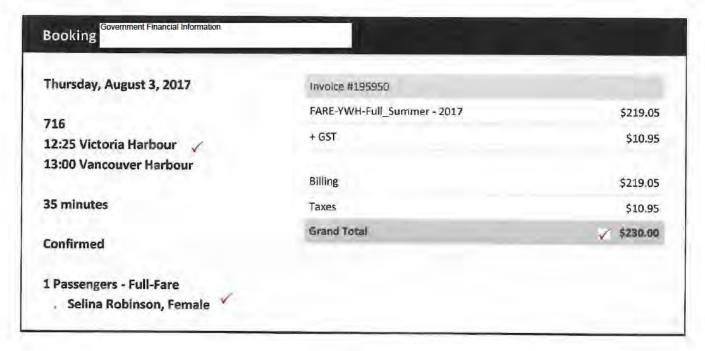

### White, Christine CSCD:EX

From: passengerservices@helijet.com
Sent: Thursday, August 3, 2017 1:38 PM
To: White, Christine CSCD:EX

To: White, Christine CSCD:EX

Subject: Thank you for choosing to take off with Helijet!

Follow Up Flag: Follow up Flag Status: Follow up

Please review your reservation below.

If you have any questions or concerns regarding your reservation please call us at Helijet Reservations 1.800.665.4354.

We look forward to welcoming you aboard your flight soon!