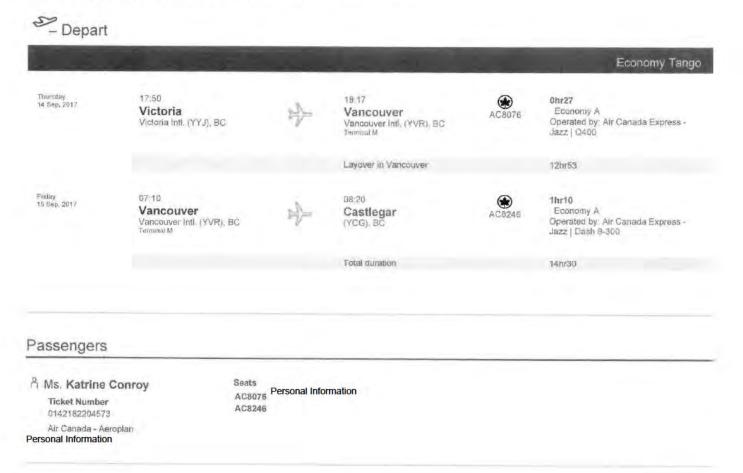

| Created On          |                                | Author                | Note                                                                                                                                                                                                                                                                                                                                                                                |
|---------------------|--------------------------------|-----------------------|-------------------------------------------------------------------------------------------------------------------------------------------------------------------------------------------------------------------------------------------------------------------------------------------------------------------------------------------------------------------------------------|
| 2017/09/26 13:09:32 | White, Emily<br>(IDIR\EMWHITE) | Emily.White@gov.bc.ca | Travel for Ministerial Business<br>August 28th: Drove from home to YCG<br>(11km); Flew from Castlegar via Vancouver<br>to Victoria<br>August 29th - September 1st: In Victoria;<br>rented a car during this time<br>September 1st: Flew to Vancouver, stayed<br>hotel as layover before flight to Castlegar in<br>the morning<br>September 2nd: Flew from Vancouver to<br>Castlegar |