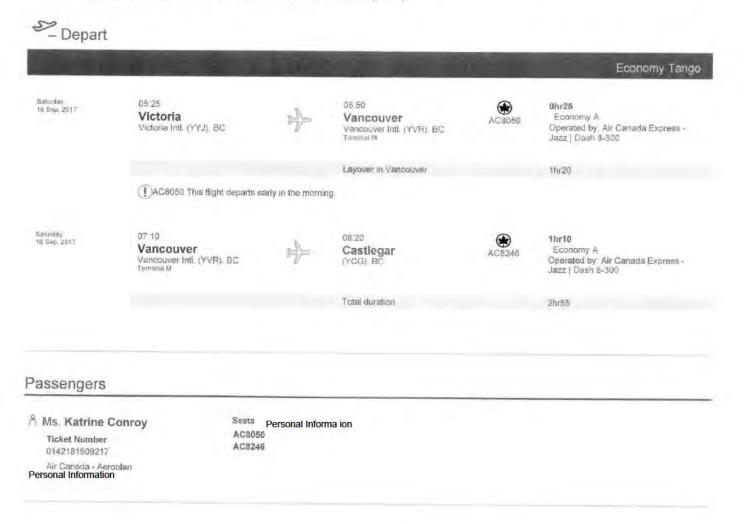

| Created On          |                                | Author                | Note                                                                                                                                                                                                                                                                                                                                                                                |
|---------------------|--------------------------------|-----------------------|-------------------------------------------------------------------------------------------------------------------------------------------------------------------------------------------------------------------------------------------------------------------------------------------------------------------------------------------------------------------------------------|
| 2017/09/26 13:09:32 | White, Emily<br>(IDIR\EMWHITE) | Emily.White@gov.bc.ca | Travel for Ministerial Business<br>August 28th: Drove from home to YCG<br>(11km); Flew from Castlegar via Vancouver<br>to Victoria<br>August 29th - September 1st: In Victoria;<br>rented a car during this time<br>September 1st: Flew to Vancouver, stayed<br>hotel as layover before flight to Castlegar in<br>the morning<br>September 2nd: Flew from Vancouver to<br>Castlegar |