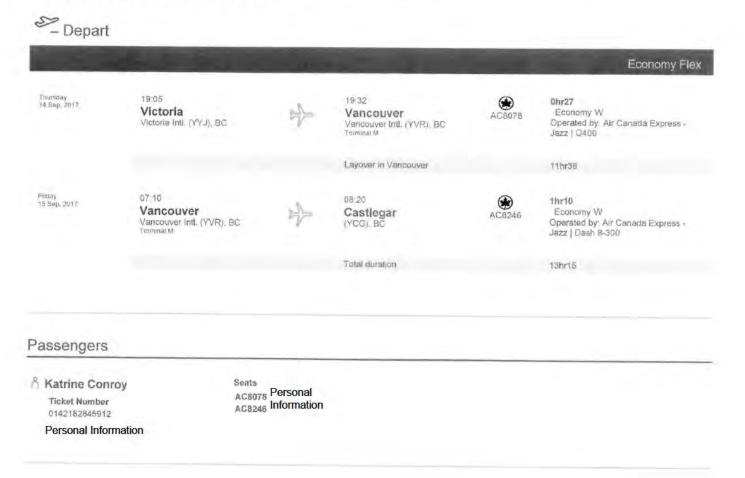

FIN 10 (EFI-F0012 v2.6.1) Production \*\*\* Copyright © Government of British Columbia Ministry Spending Authority ARCS 1240-20 Ministry Payment Authority ARCS 1050-06

> Audited 2017Oct12 SLP.

| Created On          |                                | Author                | Note                                                                                                                                                                                                                                                                           |
|---------------------|--------------------------------|-----------------------|--------------------------------------------------------------------------------------------------------------------------------------------------------------------------------------------------------------------------------------------------------------------------------|
| 2017/09/26 13:29:45 | White, Emily<br>(IDIR\EMWHITE) | Emily.White@gov.bc.ca | Travel for Ministerial Business<br>Aug 21: Flew from Castlegar to Victoria<br>Aug 22 - 24: In Victoria; rented car during<br>this time<br>Aug 24: Flew from Vic to Van - \$179; staye<br>in hotel for one night as layover<br>Aug 25: Flew from Van to Castlegar -<br>\$276.28 |