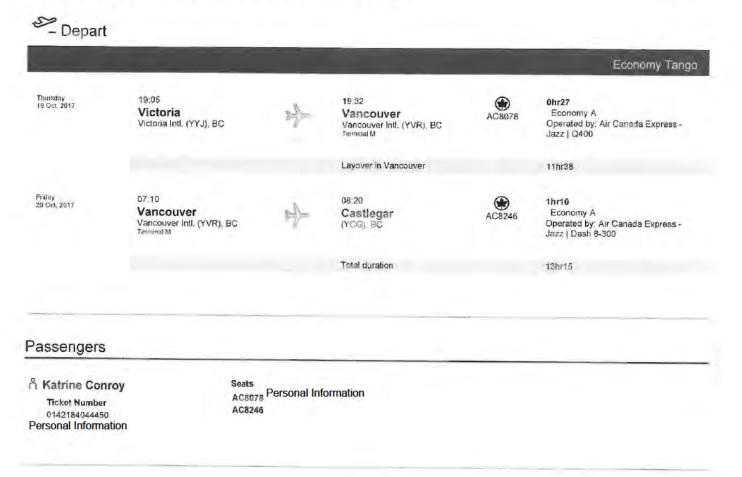

| Created On          |                                | Author                | Note                                                                                                                                                                                                                                                                                                                                                                                |
|---------------------|--------------------------------|-----------------------|-------------------------------------------------------------------------------------------------------------------------------------------------------------------------------------------------------------------------------------------------------------------------------------------------------------------------------------------------------------------------------------|
| 2017/09/26 13:09:32 | White, Emily<br>(IDIR\EMWHITE) | Emily.White@gov.bc.ca | Travel for Ministerial Business<br>August 28th: Drove from home to YCG<br>(11km); Flew from Castlegar via Vancouver<br>to Victoria<br>August 29th - September 1st: In Victoria;<br>rented a car during this time<br>September 1st: Flew to Vancouver, stayed<br>hotel as layover before flight to Castlegar in<br>the morning<br>September 2nd: Flew from Vancouver to<br>Castlegar |