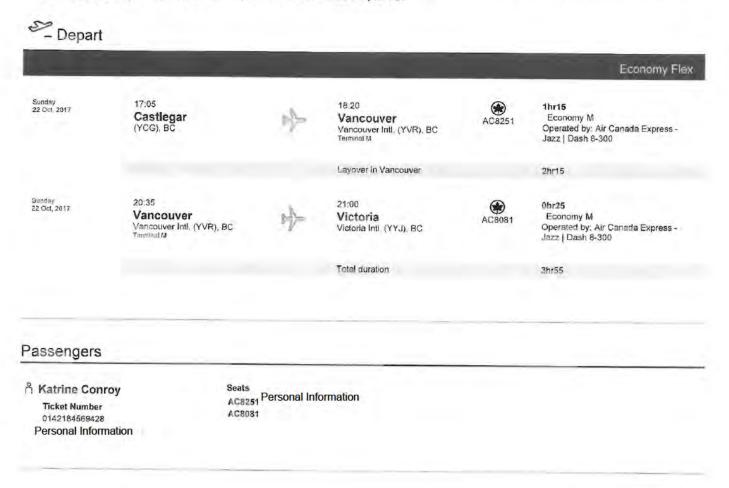

| Created On          |                                | Author                | Note                                                                                                                                                                                                                                                                                                                                                                                |
|---------------------|--------------------------------|-----------------------|-------------------------------------------------------------------------------------------------------------------------------------------------------------------------------------------------------------------------------------------------------------------------------------------------------------------------------------------------------------------------------------|
| 2017/09/26 13:09:32 | White, Emily<br>(IDIR\EMWHITE) | Emily.White@gov.bc.ca | Travel for Ministerial Business<br>August 28th: Drove from home to YCG<br>(11km); Flew from Castlegar via Vancouver<br>to Victoria<br>August 29th - September 1st: In Victoria;<br>rented a car during this time<br>September 1st: Flew to Vancouver, stayed<br>hotel as layover before flight to Castlegar in<br>the morning<br>September 2nd: Flew from Vancouver to<br>Castlegar |