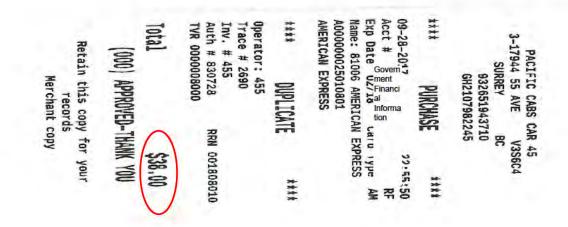

### MACLURE'S CAB 62 1275 75TH AVE W VANCOUVER BC

| Go        | vernment Financial Information |
|-----------|--------------------------------|
| GARD      |                                |
| CARD TYPE | AMEX                           |
| DATE      | 2017/08/25                     |
| IIME      | 7081 05:50:05                  |
| CLERK ID  | 1                              |
| CEIPT N   | UMBER                          |
| :8500673  | 4-001-486-002-0                |
|           |                                |

HIRCHASE

## \$35.00

AMERICAN EXPRESS A000000025010801 C3162FD7F06522EA 200008000-E800 3EBD90B206F873E 200008000-F800

### APPROVED

AUTH# 851917 00-02

CARDHOLDER COPY

IMPORTANT - RETAIN THIS COPY FOR YOUR RECORDS

\*\*\*\*\*604\*831\*1111\*\*\*\*\*

Janes Bay 308 Henzies St. Victoria, 80 CANADA INVOICE: 9173253 TYPE: PURCHASE ACCT: MASTERCARD CARD NUMBER: Government Financial DATE: 08/24/2017 TIME: 07:51:47 REF #: 66264478 0812170050 C BUTH #: 822732 MasterCard AID: A0000000841010 00000000000 E800 VERIFIED BY PIN 81 APPROVED - THANK YOU 827 IMPORTANT - RETAIN THIS COPY FOR YOUR RECORDS Punp # : 6-REG Vol : 2.917L Price/L :\$1.299 Total :\$3.79 Fuel Includes: GST(5.000%): \$0.18 Tax Total: \$8.18 HST # 8183394286 Punp # : 6-REG Vol : 2.917L Price/L :\$1.299