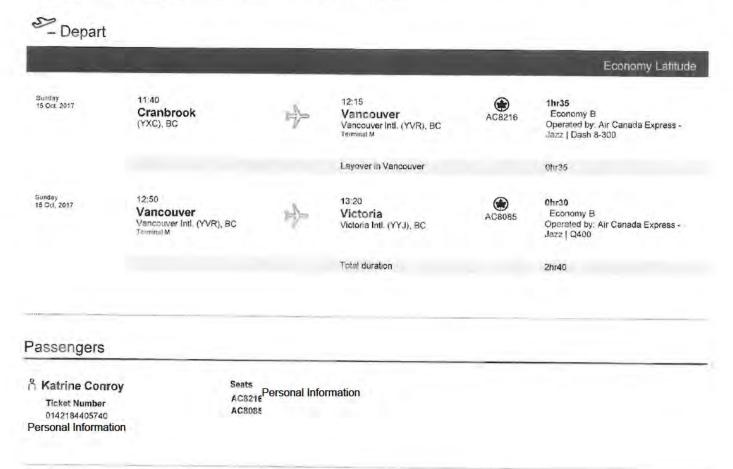

| Created On          |                                | Author                | Note                                                                                                                                                                                                                                                                                                                                                                                |
|---------------------|--------------------------------|-----------------------|-------------------------------------------------------------------------------------------------------------------------------------------------------------------------------------------------------------------------------------------------------------------------------------------------------------------------------------------------------------------------------------|
| 2017/09/26 13:09:32 | White, Emily<br>(IDIR\EMWHITE) | Emily.White@gov.bc.ca | Travel for Ministerial Business<br>August 28th: Drove from home to YCG<br>(11km); Flew from Castlegar via Vancouver<br>to Victoria<br>August 29th - September 1st: In Victoria;<br>rented a car during this time<br>September 1st: Flew to Vancouver, stayed<br>hotel as layover before flight to Castlegar in<br>the morning<br>September 2nd: Flew from Vancouver to<br>Castlegar |