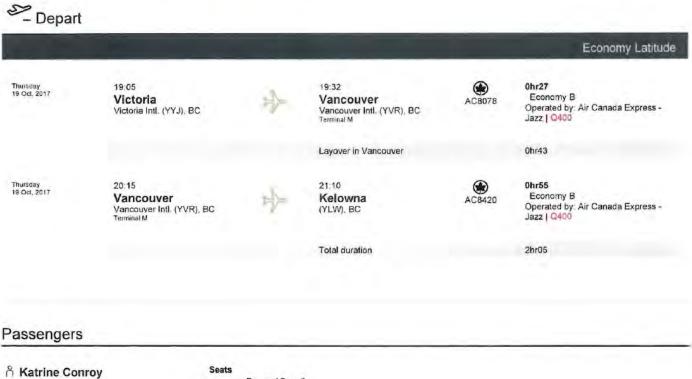

FIN 10 (EFI-F0012 v2.6.1) Production \*\*\* Copyright © Government of British Columbia Ministry Spending Authority ARCS 1240-20 Ministry Payment Authority ARCS 1050-06

> Audited 2017Oct12 SLP.

| Created On          |                                | Author                | Note                                                                                                                                                                                                                                                                           |
|---------------------|--------------------------------|-----------------------|--------------------------------------------------------------------------------------------------------------------------------------------------------------------------------------------------------------------------------------------------------------------------------|
| 2017/09/26 13:29:45 | White, Emily<br>(IDIR\EMWHITE) | Emily.White@gov.bc.ca | Travel for Ministerial Business<br>Aug 21: Flew from Castlegar to Victoria<br>Aug 22 - 24: In Victoria; rented car during<br>this time<br>Aug 24: Flew from Vic to Van - \$179; staye<br>in hotel for one night as layover<br>Aug 25: Flew from Van to Castlegar -<br>\$276.28 |