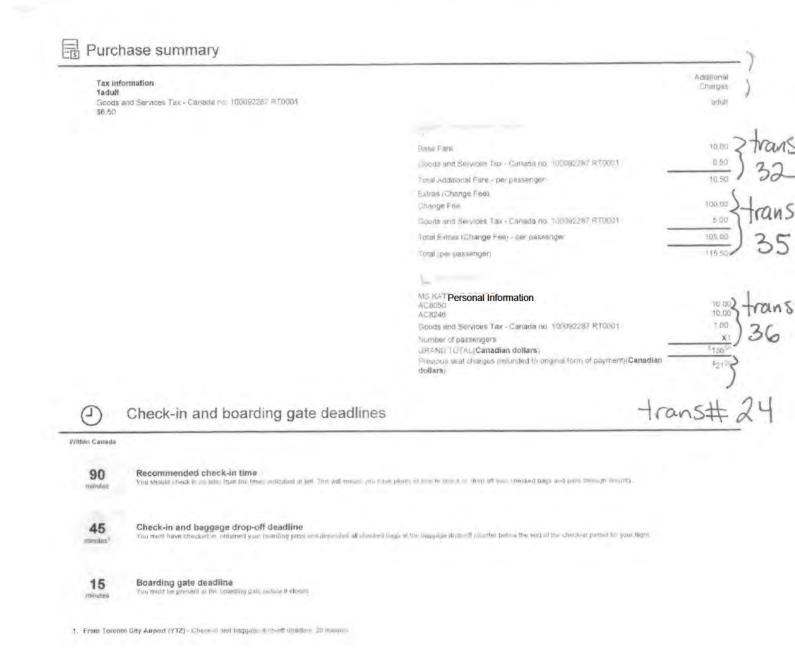

### Passengers

同

A Ms. Katrine Conroy Ticket Number 0142181849798

Air Canada - Aeroplan Personal Information Seats Personal AC8246 Information

Purchase summary

| Government Financial<br>Credit/Debit CardInformation<br>Amount paid: \$276.28                |                                                        | 1adult                          |
|----------------------------------------------------------------------------------------------|--------------------------------------------------------|---------------------------------|
| Tax Information<br>1adult<br>Goods and Services Tax - Canada no. 100092287 RT0001<br>\$13.16 | Base Fare                                              | 239.00                          |
| ara ru                                                                                       | Surcharges                                             | 12.00                           |
|                                                                                              | Goods and Services Tax - Canada no. 100092287 RT0001   | 13,16                           |
|                                                                                              | Air Travellers Security Charge                         | 7 12                            |
|                                                                                              | Airpori Improvement Fee - Canada                       | 5.00                            |
|                                                                                              | Total airfare and taxes before options (per passenger) | \$276 <sup>28</sup>             |
|                                                                                              | Number of passengers                                   | X 1                             |
|                                                                                              | Total                                                  | <sup>5</sup> 276 <sup>28</sup>  |
|                                                                                              | GRAND TOTAL (Canadian dollars)                         | <sup>\$</sup> 276 <sup>28</sup> |
|                                                                                              |                                                        |                                 |