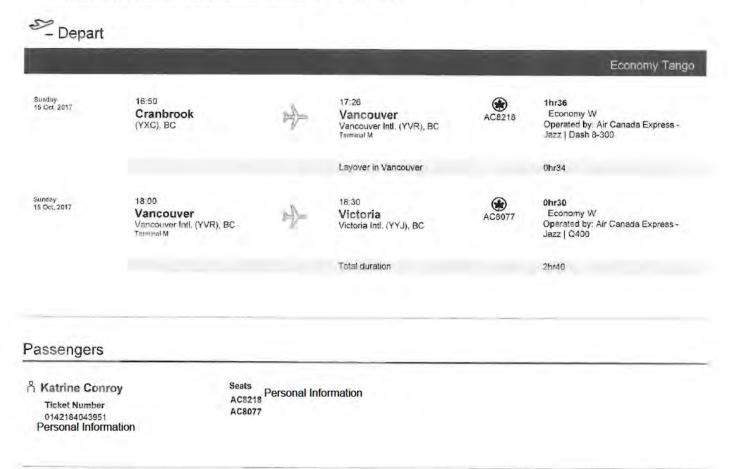

| Created On          |                                | Author                | Note                                                                                                                                                                                                                                                                                                                                                                                |
|---------------------|--------------------------------|-----------------------|-------------------------------------------------------------------------------------------------------------------------------------------------------------------------------------------------------------------------------------------------------------------------------------------------------------------------------------------------------------------------------------|
| 2017/09/26 13:09:32 | White, Emily<br>(IDIR\EMWHITE) | Emily.White@gov.bc.ca | Travel for Ministerial Business<br>August 28th: Drove from home to YCG<br>(11km); Flew from Castlegar via Vancouver<br>to Victoria<br>August 29th - September 1st: In Victoria;<br>rented a car during this time<br>September 1st: Flew to Vancouver, stayed<br>hotel as layover before flight to Castlegar in<br>the morning<br>September 2nd: Flew from Vancouver to<br>Castlegar |