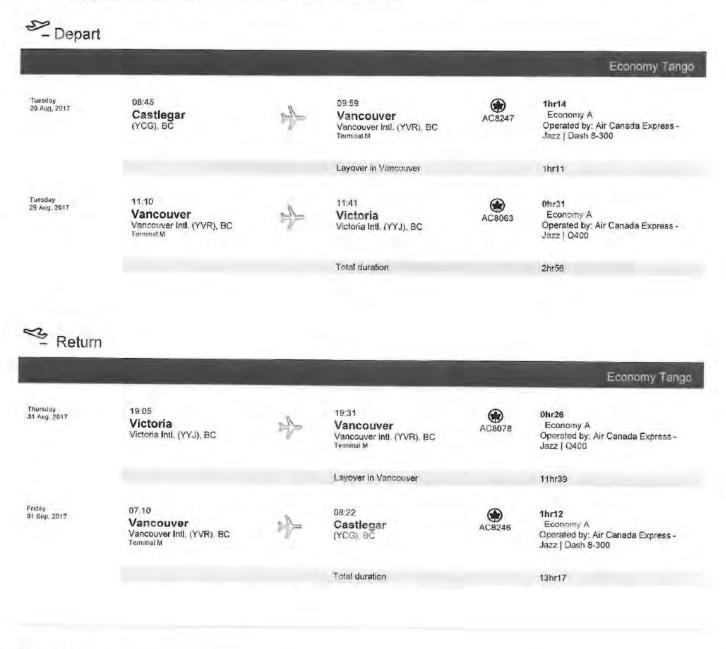

| Created On          |                                | Author                | Note                                                                                                                                                                                                                                                                                                                                                                                |
|---------------------|--------------------------------|-----------------------|-------------------------------------------------------------------------------------------------------------------------------------------------------------------------------------------------------------------------------------------------------------------------------------------------------------------------------------------------------------------------------------|
| 2017/09/26 13:09:32 | White, Emily<br>(IDIR\EMWHITE) | Emily.White@gov.bc.ca | Travel for Ministerial Business<br>August 28th: Drove from home to YCG<br>(11km); Flew from Castlegar via Vancouver<br>to Victoria<br>August 29th - September 1st: In Victoria;<br>rented a car during this time<br>September 1st: Flew to Vancouver, stayed<br>hotel as layover before flight to Castlegar in<br>the morning<br>September 2nd: Flew from Vancouver to<br>Castlegar |