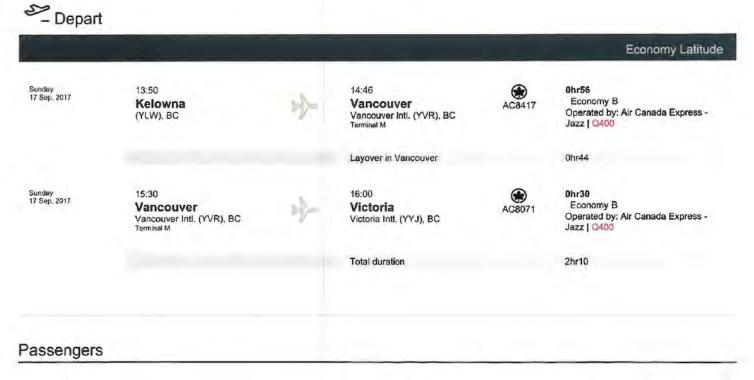

| Created On          |                                | Author                | Note                                                                                                                                                                                                                                                                                                                                                                                |
|---------------------|--------------------------------|-----------------------|-------------------------------------------------------------------------------------------------------------------------------------------------------------------------------------------------------------------------------------------------------------------------------------------------------------------------------------------------------------------------------------|
| 2017/09/26 13:09:32 | White, Emily<br>(IDIR\EMWHITE) | Emily.White@gov.bc.ca | Travel for Ministerial Business<br>August 28th: Drove from home to YCG<br>(11km); Flew from Castlegar via Vancouver<br>to Victoria<br>August 29th - September 1st: In Victoria;<br>rented a car during this time<br>September 1st: Flew to Vancouver, stayed<br>hotel as layover before flight to Castlegar in<br>the morning<br>September 2nd: Flew from Vancouver to<br>Castlegar |