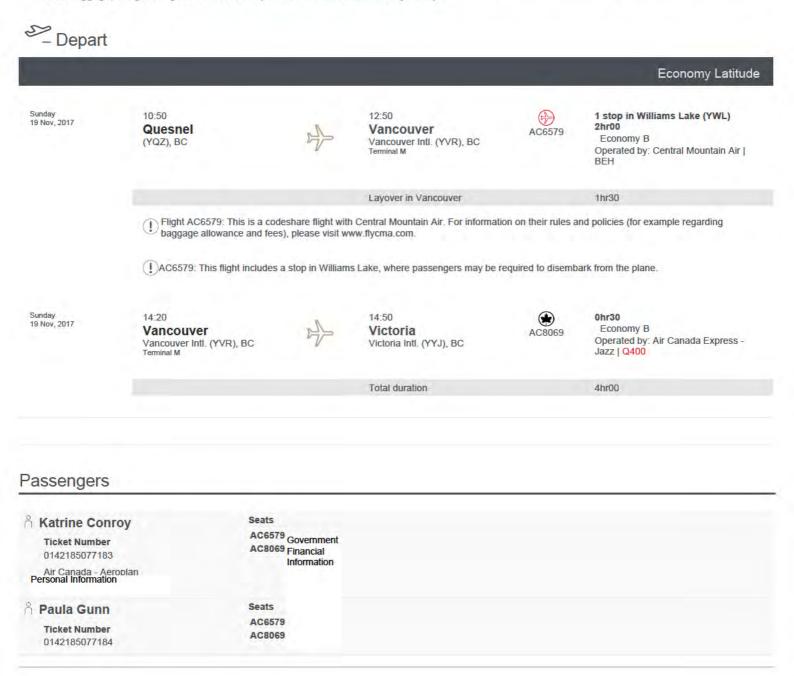

### **Booking Confirmation**

#### Government Financial Information

#### Booking Reference:

Date of issue: 16 Aug, 2017

This is your Itinerary/Receipt. You must bring it with you to the airport for check-In and we recommend you keep a copy for your records. Please also take the time to review it as it contains the that apply to the tickets, bookings and air services detailed below, as well as baggage, dangerous goods and other important information related to your trip.

### Passengers

同

A Ms. Katrine Conroy Ticket Number 0142181849798

Air Canada - Aeroplan Personal Information Seats Personal AC8246 Information

Purchase summary

| Government Financial<br>Credit/Debit CardInformation<br>Amount paid: \$276.28                |                                                        | 1adult                          |
|----------------------------------------------------------------------------------------------|--------------------------------------------------------|---------------------------------|
| Tax Information<br>1adult<br>Goods and Services Tax - Canada no. 100092287 RT0001<br>\$13.16 | Base Fare                                              | 239.00                          |
| ara ru                                                                                       | Surcharges                                             | 12.00                           |
|                                                                                              | Goods and Services Tax - Canada no. 100092287 RT0001   | 13,16                           |
|                                                                                              | Air Travellers Security Charge                         | 7 12                            |
|                                                                                              | Airpori Improvement Fee - Canada                       | 5.00                            |
|                                                                                              | Total airfare and taxes before options (per passenger) | \$276 <sup>28</sup>             |
|                                                                                              | Number of passengers                                   | X 1                             |
|                                                                                              | Total                                                  | <sup>5</sup> 276 <sup>28</sup>  |
|                                                                                              | GRAND TOTAL (Canadian dollars)                         | <sup>\$</sup> 276 <sup>28</sup> |
|                                                                                              |                                                        |                                 |