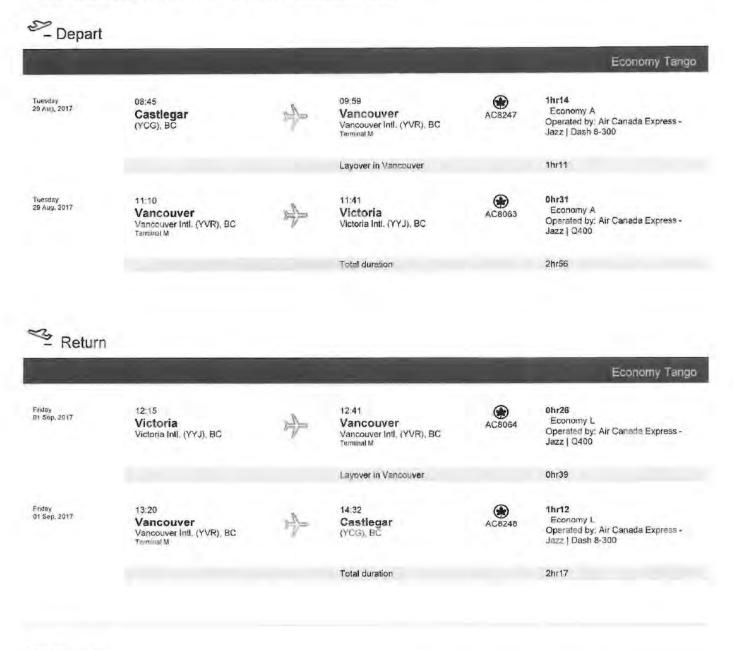

| Created On          |                                | Author                | Note                                                                                                                                                                                                                                                                                                                                                                                |
|---------------------|--------------------------------|-----------------------|-------------------------------------------------------------------------------------------------------------------------------------------------------------------------------------------------------------------------------------------------------------------------------------------------------------------------------------------------------------------------------------|
| 2017/09/26 13:09:32 | White, Emily<br>(IDIR\EMWHITE) | Emily.White@gov.bc.ca | Travel for Ministerial Business<br>August 28th: Drove from home to YCG<br>(11km); Flew from Castlegar via Vancouver<br>to Victoria<br>August 29th - September 1st: In Victoria;<br>rented a car during this time<br>September 1st: Flew to Vancouver, stayed<br>hotel as layover before flight to Castlegar in<br>the morning<br>September 2nd: Flew from Vancouver to<br>Castlegar |