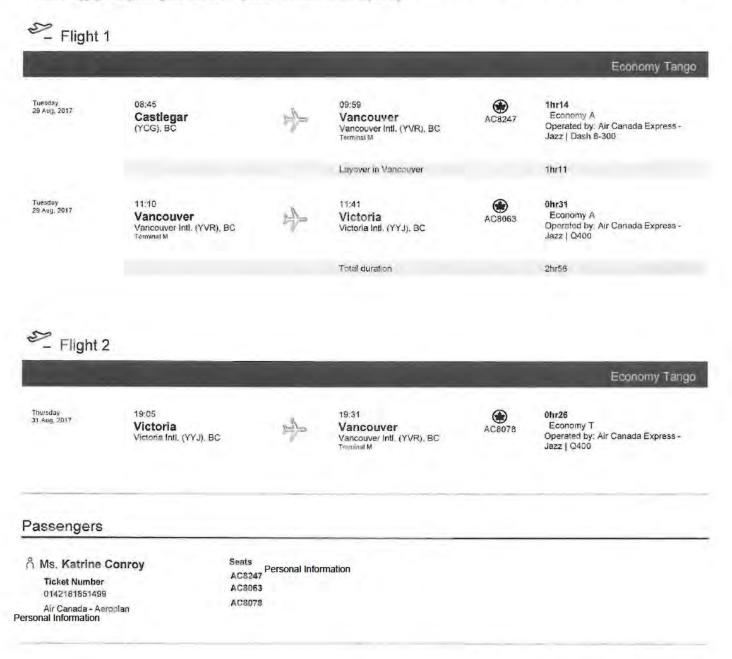

| Created On          |                                | Author                | Note                                                                                                                                                                                                                                                                                                                                                                                |
|---------------------|--------------------------------|-----------------------|-------------------------------------------------------------------------------------------------------------------------------------------------------------------------------------------------------------------------------------------------------------------------------------------------------------------------------------------------------------------------------------|
| 2017/09/26 13:09:32 | White, Emily<br>(IDIR\EMWHITE) | Emily.White@gov.bc.ca | Travel for Ministerial Business<br>August 28th: Drove from home to YCG<br>(11km); Flew from Castlegar via Vancouver<br>to Victoria<br>August 29th - September 1st: In Victoria;<br>rented a car during this time<br>September 1st: Flew to Vancouver, stayed<br>hotel as layover before flight to Castlegar in<br>the morning<br>September 2nd: Flew from Vancouver to<br>Castlegar |