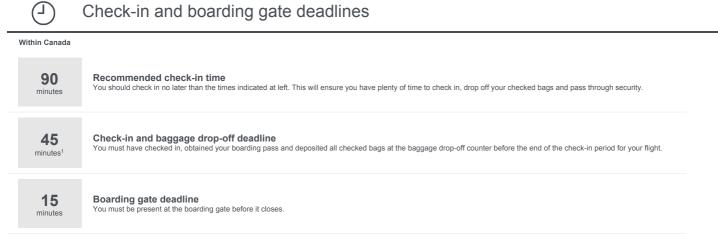

| Air Travellers Security Charge                         | 7.12                              |
|                                          | Total airfare and taxes before options (per passenger) | <sup>\$</sup> 605 <sup>98</sup>   |
|                                          | Number of passengers                                   | X 2                               |
|                                          | Total                                                  | <sup>\$</sup> 1,211 <sup>96</sup> |
|                                          | GRAND TOTAL (Canadian dollars)                         | <sup>\$</sup> 1211 <sup>96</sup>  |
|                                          |                                                        |                                   |



1. From Toronto City Airport (YTZ) - Check-in and baggage drop-off deadline: 20 minutes.