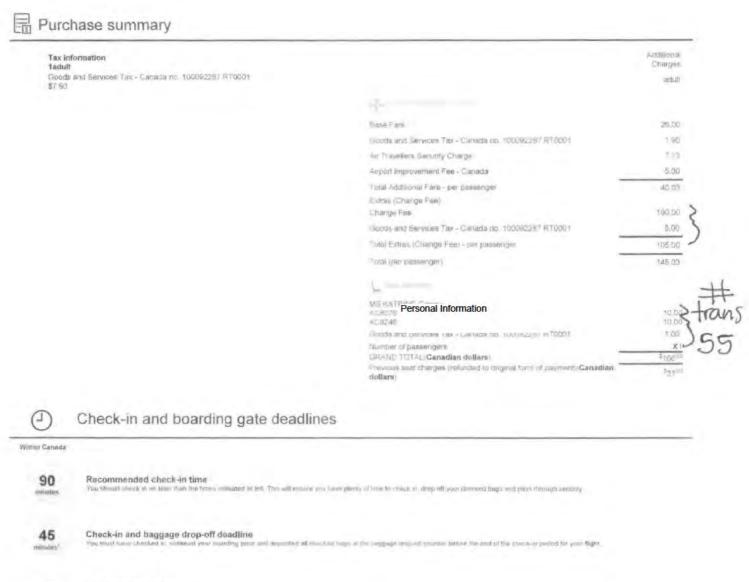

### Passengers

同

A Ms. Katrine Conroy Ticket Number 0142181849798

Air Canada - Aeroplan Personal Information Seats Personal AC8246 Information

Purchase summary

| Government Financial<br>Credit/Debit CardInformation<br>Amount paid: \$276.28                |                                                        | 1adult                          |
|----------------------------------------------------------------------------------------------|--------------------------------------------------------|---------------------------------|
| Tax Information<br>1adult<br>Goods and Services Tax - Canada no. 100092287 RT0001<br>\$13.16 | Base Fare                                              | 239.00                          |
| ara ru                                                                                       | Surcharges                                             | 12.00                           |
|                                                                                              | Goods and Services Tax - Canada no. 100092287 RT0001   | 13,16                           |
|                                                                                              | Air Travellers Security Charge                         | 7 12                            |
|                                                                                              | Airpori Improvement Fee - Canada                       | 5.00                            |
|                                                                                              | Total airfare and taxes before options (per passenger) | \$276 <sup>28</sup>             |
|                                                                                              | Number of passengers                                   | X 1                             |
|                                                                                              | Total                                                  | <sup>5</sup> 276 <sup>28</sup>  |
|                                                                                              | GRAND TOTAL (Canadian dollars)                         | <sup>\$</sup> 276 <sup>28</sup> |
|                                                                                              |                                                        |                                 |