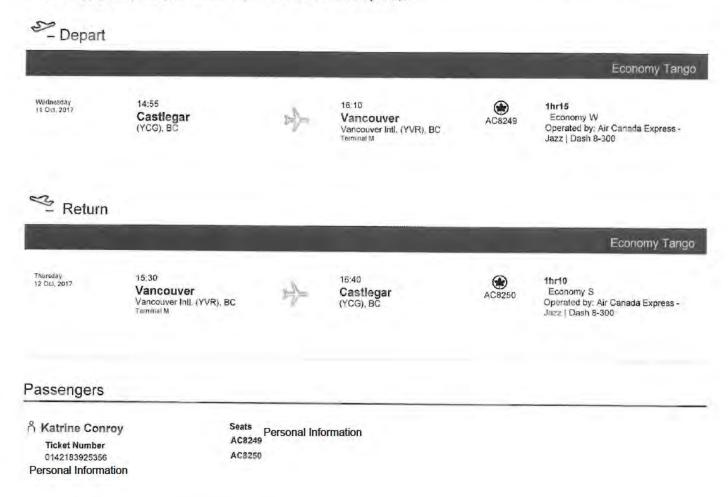

FIN 10 (EFI-F0012 v2.6.1) Production \*\*\* Copyright © Government of British Columbia Ministry Spending Authority ARCS 1240-20 Ministry Payment Authority ARCS 1050-06

> Audited 2017Oct12 SLP.

| Created On          |                                | Author                | Note                                                                                                                                                                                                                                                                           |
|---------------------|--------------------------------|-----------------------|--------------------------------------------------------------------------------------------------------------------------------------------------------------------------------------------------------------------------------------------------------------------------------|
| 2017/09/26 13:29:45 | White, Emily<br>(IDIR\EMWHITE) | Emily.White@gov.bc.ca | Travel for Ministerial Business<br>Aug 21: Flew from Castlegar to Victoria<br>Aug 22 - 24: In Victoria; rented car during<br>this time<br>Aug 24: Flew from Vic to Van - \$179; staye<br>in hotel for one night as layover<br>Aug 25: Flew from Van to Castlegar -<br>\$276.28 |