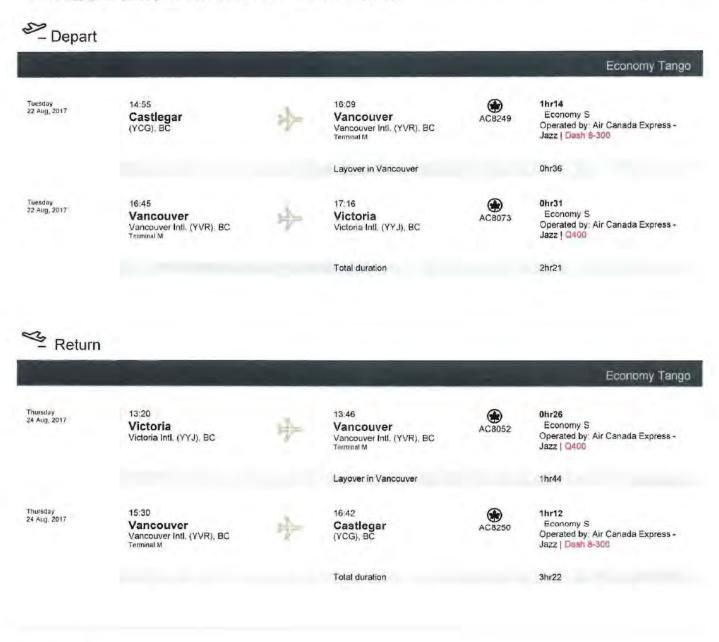

#### Booking Reference:

Date of issue: 16 Aug, 2017

This is your Itinerary/Receipt. You must bring it with you to the airport for check-In and we recommend you keep a copy for your records. Please also take the time to review it as it contains the that apply to the tickets, bookings and air services detailed below, as well as baggage, dangerous goods and other important information related to your trip.

### Passengers

同

A Ms. Katrine Conroy Ticket Number 0142181849798

Air Canada - Aeroplan Personal Information Seats Personal AC8246 Information

Purchase summary

| Government Financial<br>Credit/Debit CardInformation<br>Amount paid: \$276.28                |                                                        | 1adult                          |
|----------------------------------------------------------------------------------------------|--------------------------------------------------------|---------------------------------|
| Tax Information<br>1adult<br>Goods and Services Tax - Canada no. 100092287 RT0001<br>\$13.16 | Base Fare                                              | 239.00                          |
| ara ru                                                                                       | Surcharges                                             | 12.00                           |
|                                                                                              | Goods and Services Tax - Canada no. 100092287 RT0001   | 13,16                           |
|                                                                                              | Air Travellers Security Charge                         | 7 12                            |
|                                                                                              | Airpori Improvement Fee - Canada                       | 5.00                            |
|                                                                                              | Total airfare and taxes before options (per passenger) | \$276 <sup>28</sup>             |
|                                                                                              | Number of passengers                                   | X 1                             |
|                                                                                              | Total                                                  | <sup>5</sup> 276 <sup>28</sup>  |
|                                                                                              | GRAND TOTAL (Canadian dollars)                         | <sup>\$</sup> 276 <sup>28</sup> |
|                                                                                              |                                                        |                                 |