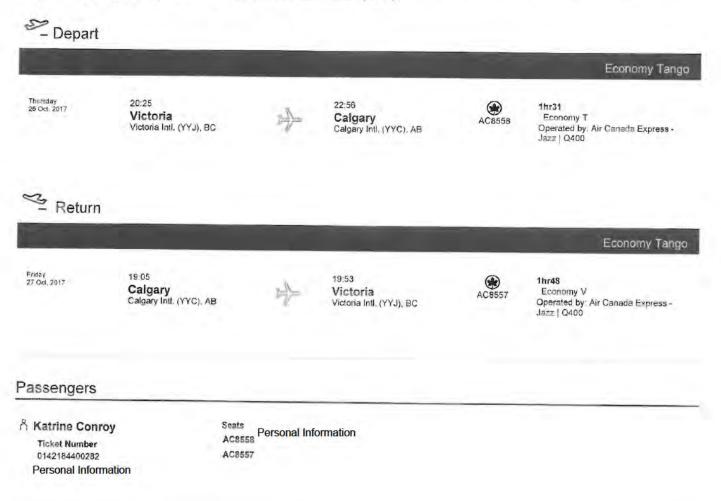

### Passengers

同

A Ms. Katrine Conroy Ticket Number 0142181849798

Air Canada - Aeroplan Personal Information Seats Personal AC8246 Information

Purchase summary

| Government Financial<br>Credit/Debit CardInformation<br>Amount paid: \$276.28                |                                                        | 1adult                          |
|----------------------------------------------------------------------------------------------|--------------------------------------------------------|---------------------------------|
| Tax Information<br>1adult<br>Goods and Services Tax - Canada no. 100092287 RT0001<br>\$13.16 | Base Fare                                              | 239.00                          |
| ara ru                                                                                       | Surcharges                                             | 12.00                           |
|                                                                                              | Goods and Services Tax - Canada no. 100092287 RT0001   | 13,16                           |
|                                                                                              | Air Travellers Security Charge                         | 7 12                            |
|                                                                                              | Airpori Improvement Fee - Canada                       | 5.00                            |
|                                                                                              | Total airfare and taxes before options (per passenger) | \$276 <sup>28</sup>             |
|                                                                                              | Number of passengers                                   | X 1                             |
|                                                                                              | Total                                                  | <sup>5</sup> 276 <sup>28</sup>  |
|                                                                                              | GRAND TOTAL (Canadian dollars)                         | <sup>\$</sup> 276 <sup>28</sup> |
|                                                                                              |                                                        |                                 |