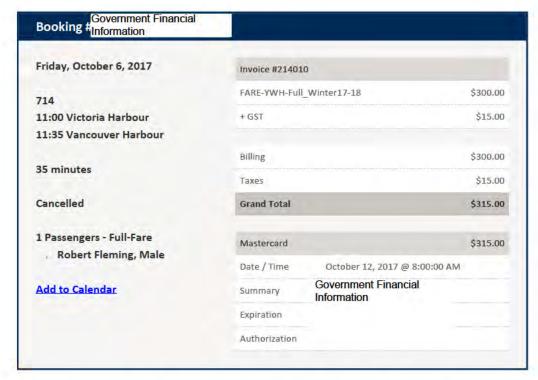

| Booking Government Financial Information |                                           |          |
|------------------------------------------|-------------------------------------------|----------|
| Thursday, August 3, 2017                 | Invoice #5690568                          |          |
| Flight #370/Twin Otter                   | All Skeds - Baggage : Checked Baggage Fee | \$0.00   |
| 17:00 Victoria Harbour / Map             | Sked 200 : Carbon Offset                  | \$1.30   |
| 17:30 Vancouver Harbour / Map            | Sked 200 : VHFC Terminal Fee              | \$19.72  |
| 30 minutes                               | Sked 200/300 : Standard GO Flex           | \$373.28 |
| KK- Confirmed                            | + Goods and Services Tax                  | \$19.70  |
| 2 Passenger(s) - GoFlex                  | Billing                                   | \$394.30 |
| Liam Iliffe, Male                        | Taxes                                     | \$19.70  |

| Robert Fleming, Male | Grand Total                              | \$414.00         |
|----------------------|------------------------------------------|------------------|
| Add to Calendar      | Fare Conditions:                         |                  |
|                      | Refundable up to 15 minutes prior to D   | enarture         |
|                      | Changeable up to 15 minutes prior to D   |                  |
|                      | Select Seating \$10 (space permitting)   | cparture         |
|                      | 50% cancellation fee for groups of 4+ if | cancelled within |
|                      | 24 hrs of departure                      | Cancelled Within |
|                      | Baggage:                                 |                  |
|                      | All routes (except routes listed below)  |                  |
|                      | 25 lbs. Guaranteed                       |                  |
|                      | 25 lbs. (space available)                |                  |
|                      | \$1/lb. over 50 lbs.(space available)    |                  |
|                      | Between South Vancouver (YVR), Gang      | ges & Maple Bay  |
|                      | 35 lbs. Guaranteed                       |                  |
|                      | 15 lbs. (space available)                |                  |
|                      | \$1/lb. over 50 lbs.(space available)    |                  |
|                      | Between South Vancouver (YVR), Victo     | oria & Nanaimo   |
|                      | 50 lbs. Guaranteed                       |                  |
|                      | \$1/lb. over 50 lbs.                     |                  |
|                      | Scenic & Packaged Tours Cancella         | tion:            |
|                      | 100% cancellation fee if cancelled withi |                  |
|                      | departure                                |                  |