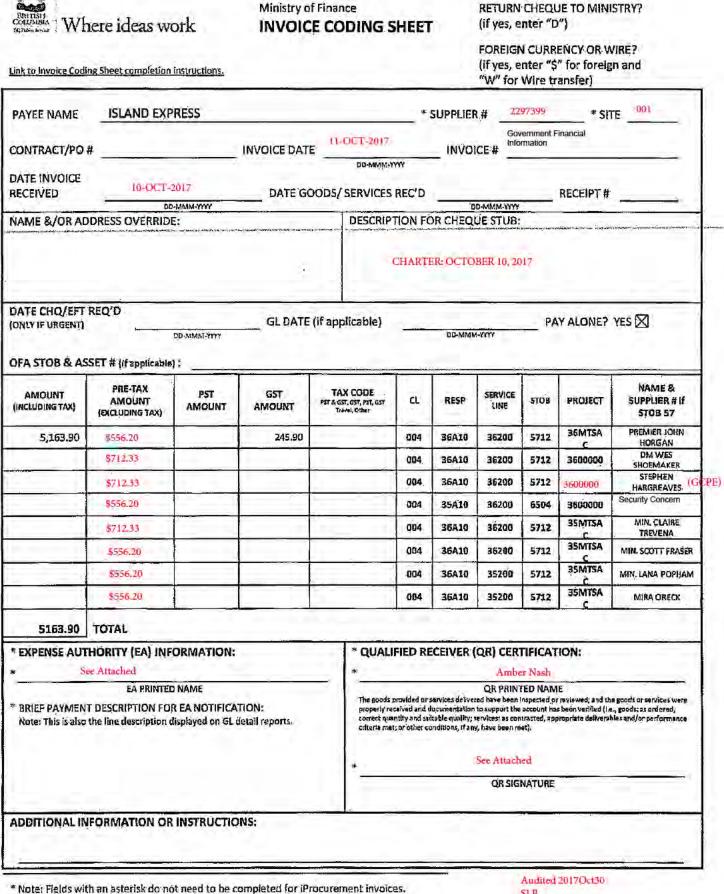

FS18EXESLP52

FIN F5A 017 REV. OCT/16

SLP

invoice mment Financial NumberInformation Issued: 10/11/2017

APRIL THE SAME SHEEP

Deliver To BC

EXPRES

|               | Office of the Premier (Elizabeth Parkinson)                                                                     | Island Express Air Limited<br>30490 Liberator Avenue<br>Abbotsford BC V2T6H5<br>Canada |
|---------------|-----------------------------------------------------------------------------------------------------------------|----------------------------------------------------------------------------------------|
|               | BC                                                                                                              | info@islandexpressalr.com<br>604-856-6250                                              |
| n interview ( | ан анын талары барыш көктті таларын турарын түріне түріне түріне түріне таларына таларына таланда жүші таландар | GST/HST-833627896 RT 0001<br>PST                                                       |
|               |                                                                                                                 |                                                                                        |

| item.                                                                                            | Sales Tax     | Amount   |
|--------------------------------------------------------------------------------------------------|---------------|----------|
| Base Fare                                                                                        | GST 5.00%     | 2,370.00 |
| Aircraft Repositioning                                                                           | GST 5.00%     | 650.00   |
| Aircraft Repositioning                                                                           | GST 5.00%     | 500.00   |
| FSC/NAV Canada                                                                                   | GST 5.00%     | 262.00   |
| FBO/Parking Fees                                                                                 | GST 5.00%     | 136.00   |
| Holding Time                                                                                     | GST 5.00%     | 400.00   |
| Aircraft Repositioning                                                                           | GST 5.00%     | 600.00   |
| \$4918.00/357=\$13.78/NM                                                                         | Subtotal      | 4,918,00 |
| Comments                                                                                         |               |          |
| Oct 10 0830 Victoria - Alert Bay 175 nm x \$13.78 = \$24(0.78                                    | GST 5.00%     | 245.90   |
| Oct 10 1630 Alert Bay - Vancouver 148 nm X \$13.78 = \$2038.83<br>Oct 10 1630 Vancouver-Victoria | Involce Total | 5,163.90 |

Oct 10 1630 Vancouver-Victoria Passengers; 8 Alrcraft: King Air Prepared By: Evan

34 nm x \$13.78 = \$468.38

Passengers ... Victoria to Alex Bay: Premier John Horgan 2 Mira Oreck Min. Popham min. Fraser Stephen Hargneaves Min. Clarine Trevena Security Concern 7.

DM Wes Shoemaker

\$2,410.78/8=\$301.35/PP

Alext Bay to Van couver:

+ same as Victoria to Alert Bay (8 passengers)

\$2,038.83/8=\$254.85/PP

Vancouver to Victoria MinStaire Trevena Wes shoemaker.

\$5,163.90

) and i