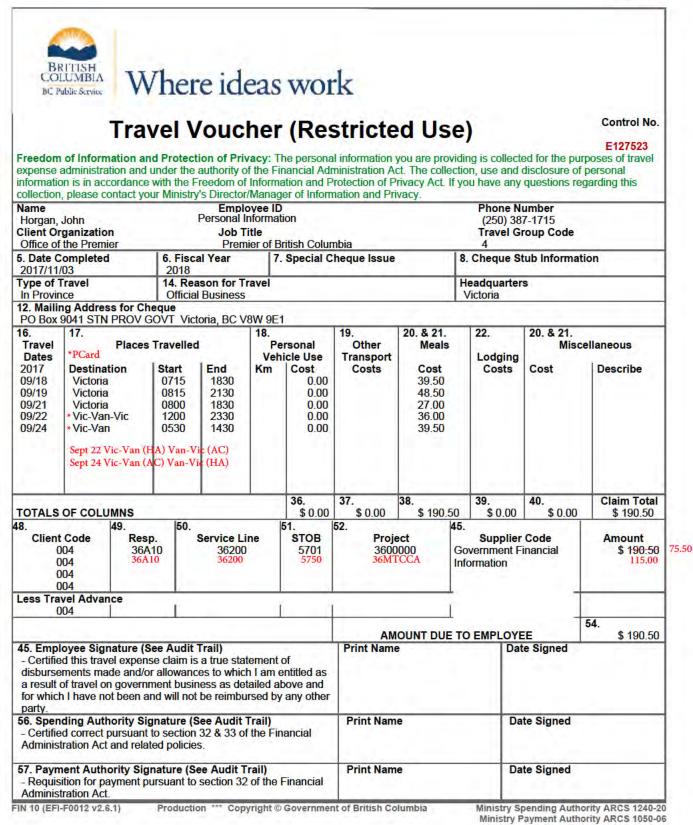

|
| Total to Pay | r         | \$5,171.27 |

Kamloops to Victoria. Premier John Horgan Sheena McConnell Don Craig Kenn MC haven (MA, FLNRO) Doug Dronaldson (Min.FLNRO) Jenniferkice (PS. Emergency Frepairedness) 6 Security Concern 7. Joleen Badger (GCPE) 8. \$2,462.51/8=\$307,81/PP

Office of the Premier (Elizabeth Parkinson) BC

Item Base Fare Aircraft Repositioning FSC/NAV Canada

FBO/Parking Fees

Holding Time

Landing Fees:

Comments

Oct 14 Victoria to Kamloops Oct 14 Kamloops to Victoria Passengers: 8 Aircraft: King Air Prepared By: Badia

159.7 nm. \$2,462.51/per leg 159.7 nm. \$2,462.51/per leg

Passengers: Victoria tokamloops; Premier John Horgan Sheena McConnell Don Craig Kenn Mchanen Kimberley Nemrava, Cdn. Red Cross

| FS1 | 8F | XE | SL | P62 |
|-----|----|----|----|-----|



Audited 2017Nov22

SLP

## Notes for Travel Voucher (Restricted Use) E127523 for Horgan, John

| Created On         | Author                                                                  | Note                                                                                                                                                                                                                                                                     |
|--------------------|-------------------------------------------------------------------------|---------------------------------------------------------------------------------------------------------------------------------------------------------------------------------------------------------------------------------------------------