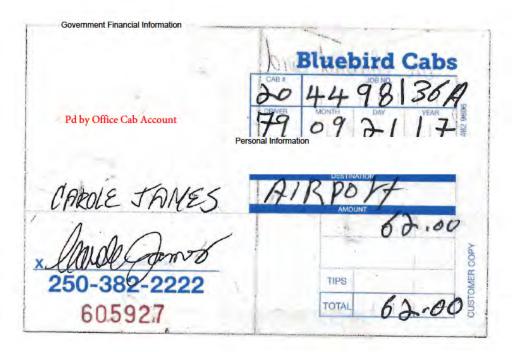

#### Notes for Travel Voucher (Restricted Use) E127362 for James, Carole

2 note(s) returned.

| Created On          |                             | Author               | Note                                                                                                                                                                                                                                                                             |
|---------------------|-----------------------------|----------------------|----------------------------------------------------------------------------------------------------------------------------------------------------------------------------------------------------------------------------------------------------------------------------------|
| 2017/10/13 13:26:26 | Reid, Heidi<br>(IDIR\HREID) | Heidi.Reid@gov.bc.ca | Sept 18 - Sept 21 - per diem - \$27 per day for lunch Sept 19th \$48.50 meeal per diem confilm Sept 21 - A/Canda from Victoria Airport to Vancouver - chrgd to office p/card Sept 21 - Hotel overnight & pd by personal c/c \$410.08 Sept 21 - Taxi from Vanc Airport to Hotel - |
| 2017/10/13 15:17:34 | Reid, Heidi<br>(IDIR\HREID) | Heidi.Reid@gov.bc.ca | \$35 - pd by personal c/c Sept 22 - Taxi from hotel to Helijet - \$10 - pd by personal c/c Sept 22 - Helijet QT from Vancouver to Victoria - p/diem \$61 Sept 21 - Bluebird Cab Card - \$62 - Leg to Victoria Airport                                                            |