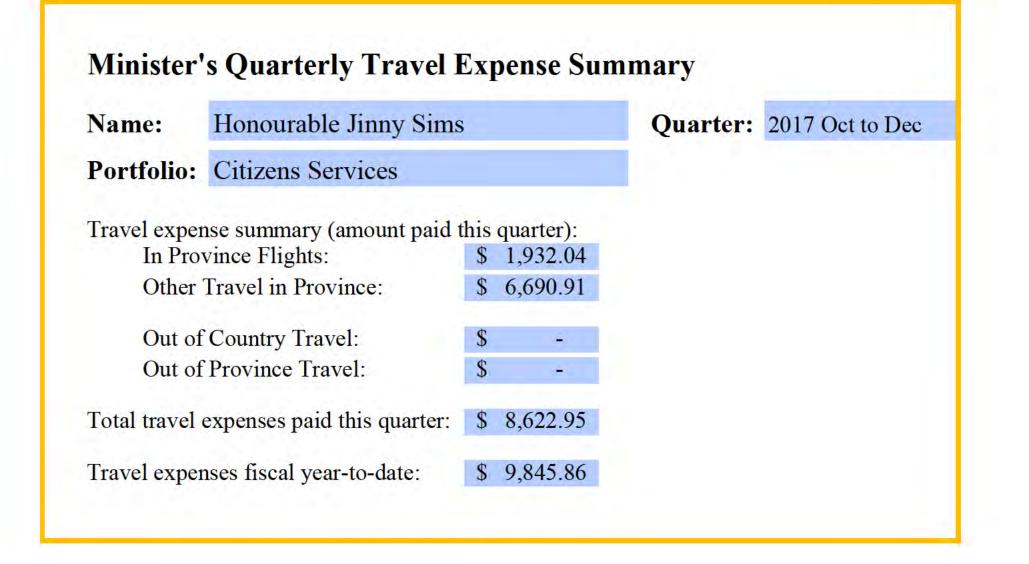

| BRITISH<br>BRITISH<br>BC Public Service                                                                                                                                                                                                                                                                                                                                                                                                                                                                                                                                                                                                                                                                                                                                                                                                                                                                                                                                                                                                                                                                                                                                                                                                                                                                                                                                                                                                                                                                                                                                                                                                                                                                                                                                                                                                                                                                                                                                                                                                                                                                                        |                            | el N                                            |                                                     | che                   | : The perso                                                                           | estric                                               |                                                       | providing is o                              |                                                      |        |                                                             |
|--------------------------------------------------------------------------------------------------------------------------------------------------------------------------------------------------------------------------------------------------------------------------------------------------------------------------------------------------------------------------------------------------------------------------------------------------------------------------------------------------------------------------------------------------------------------------------------------------------------------------------------------------------------------------------------------------------------------------------------------------------------------------------------------------------------------------------------------------------------------------------------------------------------------------------------------------------------------------------------------------------------------------------------------------------------------------------------------------------------------------------------------------------------------------------------------------------------------------------------------------------------------------------------------------------------------------------------------------------------------------------------------------------------------------------------------------------------------------------------------------------------------------------------------------------------------------------------------------------------------------------------------------------------------------------------------------------------------------------------------------------------------------------------------------------------------------------------------------------------------------------------------------------------------------------------------------------------------------------------------------------------------------------------------------------------------------------------------------------------------------------|----------------------------|-------------------------------------------------|-----------------------------------------------------|-----------------------|---------------------------------------------------------------------------------------|------------------------------------------------------|-------------------------------------------------------|---------------------------------------------|------------------------------------------------------|--------|-------------------------------------------------------------|
| information is in according to the second se | ordance v                  | with the                                        | Freedom                                             | of Info               | rmation and                                                                           | d Protection                                         | of Privacy Ac                                         | t. If you hav                               | e any questi                                         | ons re | egarding this                                               |
| Name<br>Sims, Jinny<br>Client Organization<br>Citizens' Services                                                                                                                                                                                                                                                                                                                                                                                                                                                                                                                                                                                                                                                                                                                                                                                                                                                                                                                                                                                                                                                                                                                                                                                                                                                                                                                                                                                                                                                                                                                                                                                                                                                                                                                                                                                                                                                                                                                                                                                                                                                               |                            | II WIITISU                                      | y s Direct                                          | Perso<br>J            | mployee II<br>nal Information<br>ob Title<br>Vinister                                 | D                                                    | PI<br>(2                                              | hone Numb<br>250) 387-96<br>ravel Group     | 99                                                   |        |                                                             |
| 5. Date Completed                                                                                                                                                                                                                                                                                                                                                                                                                                                                                                                                                                                                                                                                                                                                                                                                                                                                                                                                                                                                                                                                                                                                                                                                                                                                                                                                                                                                                                                                                                                                                                                                                                                                                                                                                                                                                                                                                                                                                                                                                                                                                                              |                            | scal Ye                                         | ar                                                  |                       |                                                                                       | Cheque Is                                            |                                                       |                                             | 8. Cheque                                            | Stub   | Information                                                 |
| 2017/09/14<br>Type of Travel<br>In Province                                                                                                                                                                                                                                                                                                                                                                                                                                                                                                                                                                                                                                                                                                                                                                                                                                                                                                                                                                                                                                                                                                                                                                                                                                                                                                                                                                                                                                                                                                                                                                                                                                                                                                                                                                                                                                                                                                                                                                                                                                                                                    |                            | Reason                                          | for Trave<br>Duties - W                             |                       | Aug 6 to A                                                                            | ug 12 - MIS                                          | SED RECEIP                                            | т                                           | Headquart<br>Surrey                                  | ers    |                                                             |
| 16.17.TravelPDatesDestinatio2017Destinatio08/07Surrey to08/07Hotel08/08Hotel Self08/08Hotel Self08/09Vic to Surrey                                                                                                                                                                                                                                                                                                                                                                                                                                                                                                                                                                                                                                                                                                                                                                                                                                                                                                                                                                                                                                                                                                                                                                                                                                                                                                                                                                                                                                                                                                                                                                                                                                                                                                                                                                                                                                                                                                                                                                                                             | Vic (ferry<br>Park<br>Park | Start<br>) 1900<br>2200<br>2200<br>0800<br>0800 | End<br>2300<br>2359<br>2359<br>1700<br>2359<br>1900 |                       | 0.53<br>ersonal<br>icle Use<br>Cost<br>33.39<br>0.00<br>0.00<br>0.00<br>0.00<br>33.39 | 19.<br>Other<br>Transport<br>Costs<br>57.25<br>72.50 | 20. & 21.<br>Meals<br>Cost<br>21.50<br>61.00<br>61.00 | 22.<br>Lodging<br>Costs<br>209.72<br>209.72 | 20. & 21.<br>M<br>Cost<br>18.9018.00<br>18.90        | Des    | laneous<br>cribe<br>tel Self Parking, p<br>tel Self Parking |
| TOTALS OF COLUN                                                                                                                                                                                                                                                                                                                                                                                                                                                                                                                                                                                                                                                                                                                                                                                                                                                                                                                                                                                                                                                                                                                                                                                                                                                                                                                                                                                                                                                                                                                                                                                                                                                                                                                                                                                                                                                                                                                                                                                                                                                                                                                | INS                        | -                                               | 20                                                  |                       | <b>36.</b><br>\$ 66.78                                                                | 37. ×<br>\$ 129.75                                   | 38.<br>\$ 143.50                                      | <b>39.</b><br>\$ 419.44                     | <b>40.</b> 37.80<br>\$ 36.00                         |        | Claim Total<br>\$795.47                                     |
| Client Code         49.         50.           112         32805         34610           112         32805         34610           112         32805         34610           112         32805         34610           112         32805         34610           112         32805         34610           112         32805         34610                                                                                                                                                                                                                                                                                                                                                                                                                                                                                                                                                                                                                                                                                                                                                                                                                                                                                                                                                                                                                                                                                                                                                                                                                                                                                                                                                                                                                                                                                                                                                                                                                                                                                                                                                                                      |                            |                                                 | 51.<br>5702<br>5750<br>5751                         | 52.                   |                                                                                       |                                                      |                                                       | ation                                       | Amount<br>234.33 \$ 232.53<br>\$ 143.50<br>\$ 419.44 |        |                                                             |
| Less Travel Advand<br>112                                                                                                                                                                                                                                                                                                                                                                                                                                                                                                                                                                                                                                                                                                                                                                                                                                                                                                                                                                                                                                                                                                                                                                                                                                                                                                                                                                                                                                                                                                                                                                                                                                                                                                                                                                                                                                                                                                                                                                                                                                                                                                      | e                          | 1                                               |                                                     |                       | Ú –                                                                                   | 1                                                    |                                                       | Í.                                          |                                                      | _      |                                                             |
|                                                                                                                                                                                                                                                                                                                                                                                                                                                                                                                                                                                                                                                                                                                                                                                                                                                                                                                                                                                                                                                                                                                                                                                                                                                                                                                                                                                                                                                                                                                                                                                                                                                                                                                                                                                                                                                                                                                                                                                                                                                                                                                                |                            |                                                 |                                                     |                       |                                                                                       |                                                      | AMOUNT D                                              | UE TO EMP                                   |                                                      |        | <b>54</b> .<br>\$ 795.47                                    |
| 45. Employee Signa<br>- Certified this trave<br>disbursements mad<br>a result of travel on<br>for which I have not<br>party.                                                                                                                                                                                                                                                                                                                                                                                                                                                                                                                                                                                                                                                                                                                                                                                                                                                                                                                                                                                                                                                                                                                                                                                                                                                                                                                                                                                                                                                                                                                                                                                                                                                                                                                                                                                                                                                                                                                                                                                                   | e and/or<br>governm        | e claim i<br>allowan<br>ient bus                | s a true s<br>ces to wh<br>iness as c               | lich I ai<br>detaileo | m entitled a<br>d above and                                                           | d                                                    | vame                                                  |                                             | Date Sigr                                            | ned    |                                                             |
| 56. Spending Author<br>- Certified correct p                                                                                                                                                                                                                                                                                                                                                                                                                                                                                                                                                                                                                                                                                                                                                                                                                                                                                                                                                                                                                                                                                                                                                                                                                                                                                                                                                                                                                                                                                                                                                                                                                                                                                                                                                                                                                                                                                                                                                                                                                                                                                   | ursuant to                 | o section                                       | n 32 & 33                                           | it Trail<br>of the    | )<br>Financial                                                                        | Print                                                | Name                                                  |                                             | Date Sig                                             | ned    |                                                             |
| Administration Act and related policies.<br>57. Payment Authority Signature (See Audit Trail)                                                                                                                                                                                                                                                                                                                                                                                                                                                                                                                                                                                                                                                                                                                                                                                                                                                                                                                                                                                                                                                                                                                                                                                                                                                                                                                                                                                                                                                                                                                                                                                                                                                                                                                                                                                                                                                                                                                                                                                                                                  |                            |                                                 |                                                     |                       |                                                                                       | Print                                                | Print Name Date Signed                                |                                             |                                                      |        |                                                             |