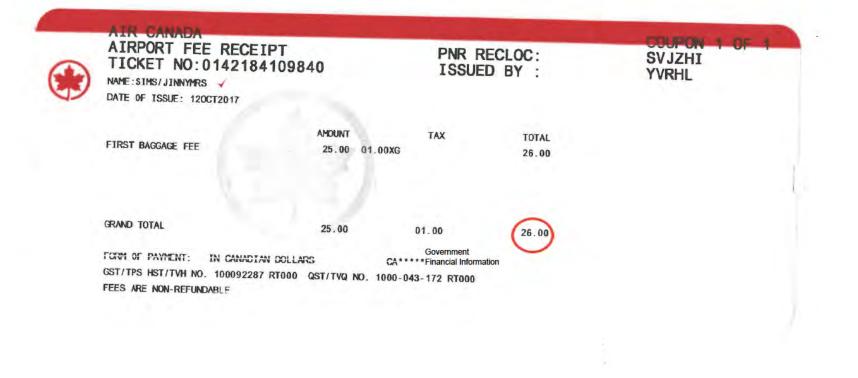

STOB 5702 Prej # 32 MTVNC

Van to Vie

Personal Information Ferr. el 30.3 Kms

YELLOW CAB al7 FISGARD STREET V8W1R9 VICTORIA BC 21852400 GH2185240082 1111 .... PURCHASE 06-27-2017 Aug 27, 2017 21:34:52 ACIL # \*\*\*\*\*\*\*\* Government Fin C Exp Date \*\*/\*\* Name: JINNY rso SIMS Card Type VI Visa Credit Operator: 182 Trace # 2223 Inv. # 132 Auth # 035851 RRN 00153600. Purchase \$69.20 Personal Information Tip Total (001) APPROVED-THANK YOU Retain this copy for your records Customer copy www.yellowcabvictoria.com 250-381-2222