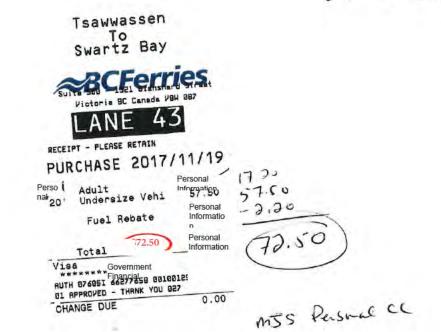

### 2017/08/07 Tsawwassen AUTH ONLY Bay 20' Undersize Vehi 41 80

| Adult                                          | 17.20              |
|------------------------------------------------|--------------------|
| Fuel Rebate                                    | 1.75-              |
| Total<br>MasterCard Government Fi              | nan 57.25<br>57.25 |
| 005/01-6622;<br>0014084650<br>Approved: 232445 | ,                  |
| Approved: 232435<br>CHANGE DUE                 | 0.00               |